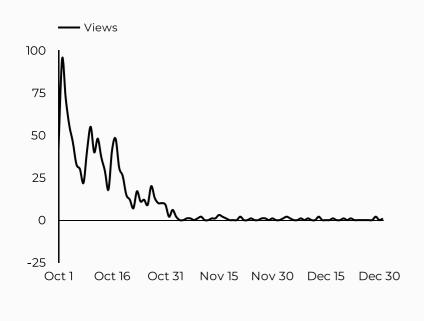

by Total Users

| Installation           | Total users 🔻 |
|------------------------|---------------|
| hawaii.armymwr.com     | 6             |
| www.armymwr.com        | 4             |
| eisenhower.armymwr.com | 3             |
| ansbach.armymwr.com    | 1             |

#### Which channels are driving traffic?



| Session source | Total users ▼ |
|----------------|---------------|
| google         | 12            |
| (direct)       | 1             |
| armywcap.com   | 1             |
| new.evvnt.com  | 1             |

## **ARMY MWR** Domestic Violence Awareness Month

Views 998 **★** 72.7% Sessions 951 **\$** 82.9%

Total users New users 539 816 **\$** 82.6% **★** 390.0% Compared Y-oAvg. Session Time Engagement rate 01:27

**28.2%** 

**237.4**%

#### How is site traffic trending?



## Which channels are driving traffic?



#### **Top US Army Installations**

Sorted by Total Users

| Installation           | Total users 🕶 |
|------------------------|---------------|
| moore.armymwr.com      | 338           |
| www.armymwr.com        | 187           |
| wainwright.armymwr.com | 96            |
| belvoir.armymwr.com    | 53            |
| bliss.armymwr.com      | 36            |
| wiesbaden.armymwr.com  | 35            |
| meade.armymwr.com      | 17            |
| casey.armymwr.com      | 16            |
| presidio.armymwr.com   | 12            |
| hawaii.armymwr.com     | 10            |

| Session source                      | Total users ▼ |
|-------------------------------------|---------------|
| google                              | 594           |
| (direct)