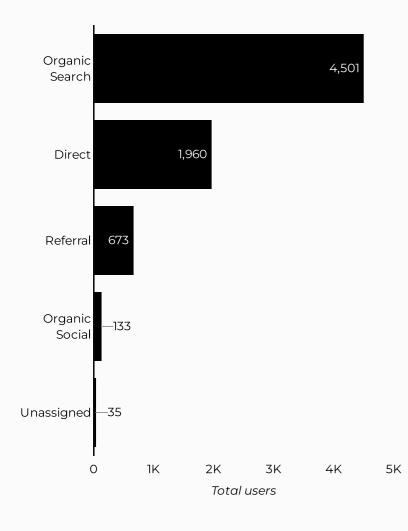

#### Which channels are driving traffic?

| Session source            | Total users 🔻 |
|---------------------------|---------------|
| google                    | 18,788        |
| (direct)                  | 7,181         |
| m.facebook.com            | 2,009         |
| bing                      | 1,636         |
| home.army.mil             | 920           |
| lm.facebook.com           | 472           |
| l.facebook.com            | 381           |
| yahoo                     | 362           |
| usajobs.gov               | 314           |
| installations.militaryone | 299           |