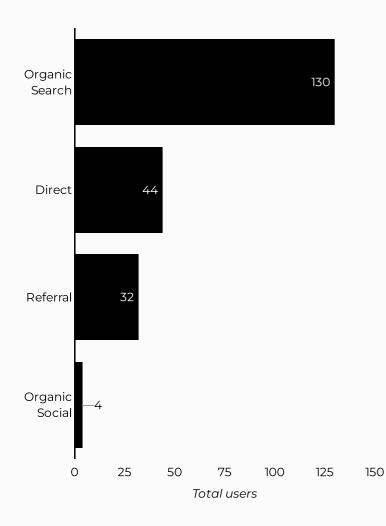

#### Which channels are driving traffic?

| Session source            | Total users 🕶 |
|---------------------------|---------------|
| google                    | 497           |
| (direct)                  | 360           |
| m.facebook.com            | 101           |
| bing                      | 49            |
| home.army.mil             | 40            |
| lm.facebook.com           | 32            |
| l.facebook.com            | 21            |
| army.mil                  | 12            |
| yahoo                     | 11            |
| installations.militaryone | 10            |