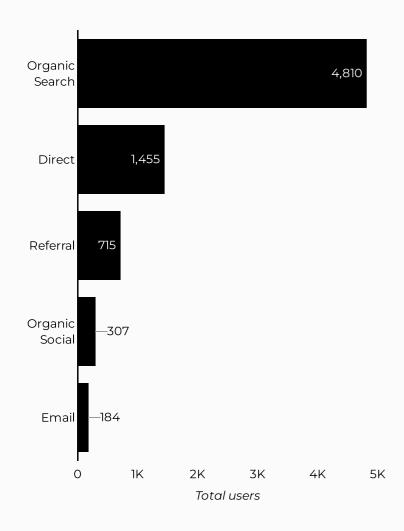

## Which channels are driving traffic?

| Session source                      | Total users ▼ |
|-------------------------------------|---------------|
| google                              | 510           |
| (direct)                            | 422           |
| bing                                | 69            |
| m.facebook.com                      | 51            |
| home.army.mil                       | 46            |
| lm.facebook.com                     | 18            |
| installations.militaryonesource.mil | 17            |
| armyfamilywebportal.com             | 14            |
| (not set)                           | 13            |
| duckduckgo                          | 10            |