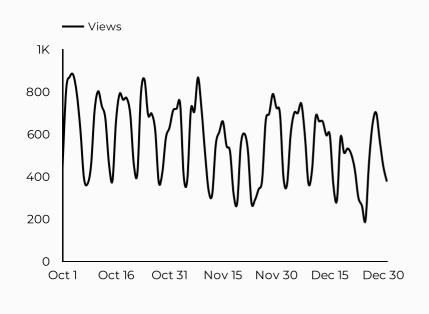

#### How is site traffic trending?

#### Employment Readiness Program (ERP)

Views **52,061 •** 9.7%

Sessions **42,004** 

Total users **33,756** 

New users 17,959 12.0%

Avg. Session Time Engagement rate

02:21

**72**%