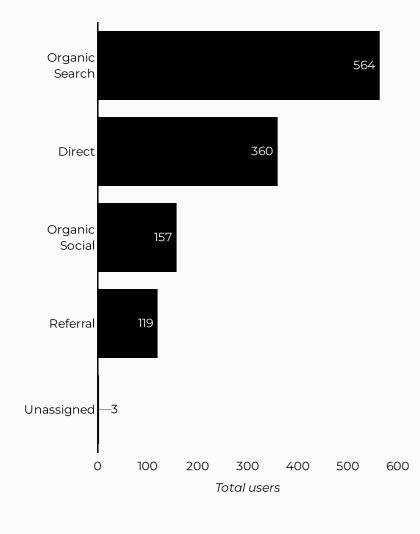

## Which channels are driving traffic?

| Session source                      | Total users ▼ |
|-------------------------------------|---------------|
| google                              | 510           |
| (direct)                            | 422           |
| bing                                | 69            |
| m.facebook.com                      | 51            |
| home.army.mil                       | 46            |
| lm.facebook.com                     | 18            |
| installations.militaryonesource.mil | 17            |
| armyfamilywebportal.com             | 14            |
| (not set)                           | 13            |
| duckduckgo                          | 10            |