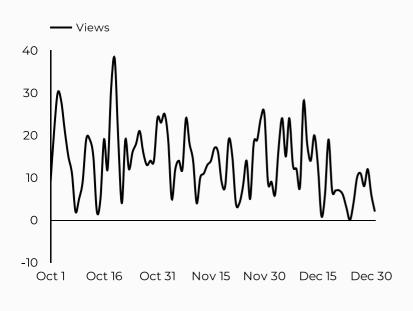

l users 🔻 |
|---------------------------|---------------|
| google                    | 4,325         |
| (direct)                  | 1,455         |
| bing                      | 372           |
| home.army.mil             | 243           |
| m.facebook.com            | 207           |
| govdelivery               | 184           |
| installations.militaryone | 159           |
| armyresilience.army.mil   | 107           |
| yahoo                     | 73            |
| l.facebook.com            | 47            |

## ARMY MWF

## ARMY MWR New Parent Support Program (NPSP)

Views 1,263

Sessions 1,057 ± 16.8%

Total users 807

14.0% Compared Y-o-Y

New users 331

**28.8**%

Avg. Session Time Engagement rate

02:31

**1** 24.1%

69%

**184.0**% **184.0**%

#### How is site traffic trending?



## Which channels are driving traffic?



#### **Top US Army Installations**

Sorted by Total Users

| Installation           | Total users ▼ |
|------------------------|---------------|
| www.armymwr.com        | 116           |
| cavazos.armymwr.com    | 111           |
| campbell.armymwr.com   | 94            |
| hawaii.armymwr.com     | 92            |
| stuttgart.armymwr.com  | 89            |
| eisenhower.armymwr.com | 61            |
| bliss.armymwr.com      | 43            |
| gordon.armymwr.com     | 36            |
| presidio.armymwr.com   | 24            |
| novosel.armymwr.com    | 23            |
|                        |               |

| Session source                      | Total users ▼ |
|-------------------------------------|---------------|
| google