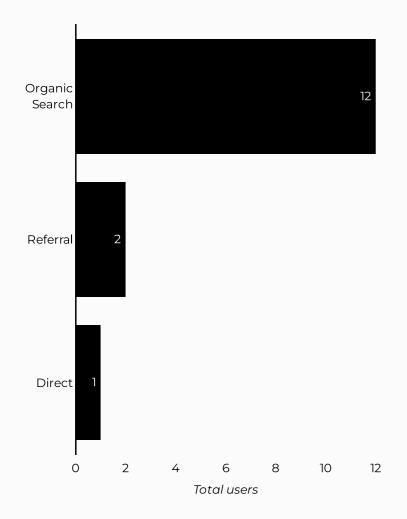

#### Which channels are driving traffic?

| Session source | Total users ▼ |
|----------------|---------------|
| google         | 12            |
| (direct)       | 1             |
| armywcap.com   | 1             |
| new.evvnt.com  | 1             |