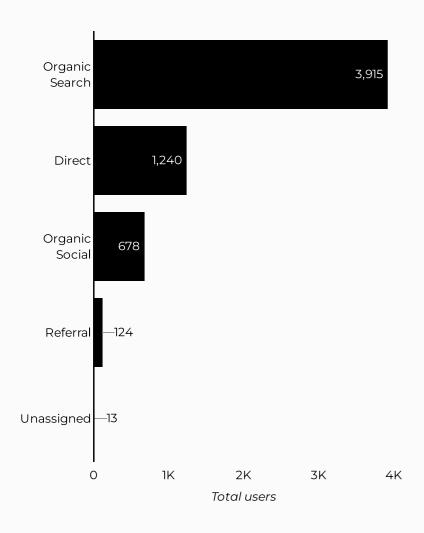

|
| (direct)                            | 1,960         |
| home.army.mil                       | 344           |
| bing                                | 322           |
| myarmybenefits.us.army.mil          | 99            |
| m.facebook.com                      | 84            |
| installations.militaryonesource.mil | 63            |
| yahoo                               | 54            |
| (not set)                           | 35            |
| duckduckgo                          | 28            |



## Army Emergency Relief (AER)

9,456

Sessions 8,917

5,888

Total users

**■ -11.4%** Compared Y-o-

New users **3,912** 

-5.6%

Avg. Session Time Engagement rate

O2:36 61%

O170

**■ -11.0% ★** 48.1%

#### How is site traffic trending?



#### Which channels are driving traffic?



#### **Top US Army Installations**

Sorted by Total Users

| Installation            | Total users ▼ |
|-------------------------|---------------|
| humphreys.armymwr.com   | 1,913         |
| carson.armymwr.com      | 919           |
| liberty.armymwr.com     | 719           |
| bliss.armymwr.com       | 597           |
| moore.armymwr.com       | 391           |
| leavenworth.armymwr.com | 196           |
| eisenhower.armymwr.com  | 149           |
| sill.armymwr.com        | 137           |
| gregg-adams.armymwr.com | 115           |
| novosel.armymwr.com     | 111           |

| Session source                      | Total users ▼ |
|-------------------------------------|---------------|
| google                              | 3,688         |
| (direct)                            | 1,