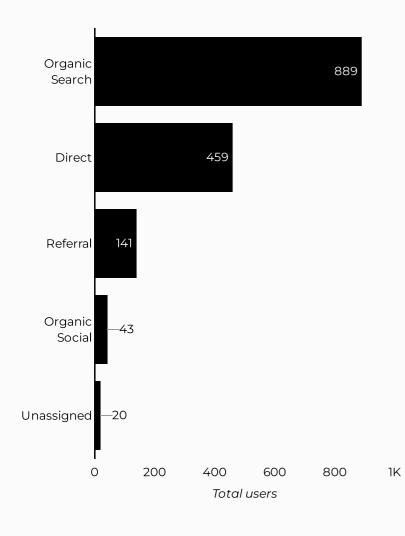

## Which channels are driving traffic?

| Session source                      | Total users ▼ |
|-------------------------------------|---------------|
| google                              | 510           |
| (direct)                            | 422           |
| bing                                | 69            |
| m.facebook.com                      | 51            |
| home.army.mil                       | 46            |
| lm.facebook.com                     | 18            |
| installations.militaryonesource.mil | 17            |
| armyfamilywebportal.com             | 14            |
| (not set)                           | 13            |
| duckduckgo                          | 10            |