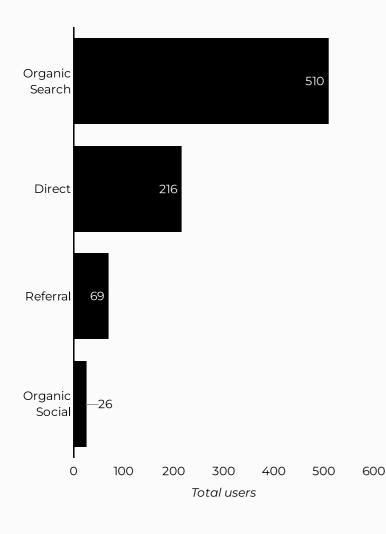

#### Which channels are driving traffic?

| Session source            | Total users 🕶 |
|---------------------------|---------------|
| google                    | 497           |
| (direct)                  | 360           |
| m.facebook.com            | 101           |
| bing                      | 49            |
| home.army.mil             | 40            |
| lm.facebook.com           | 32            |
| l.facebook.com            | 21            |
| army.mil                  | 12            |
| yahoo                     | 11            |
| installations.militaryone | 10            |