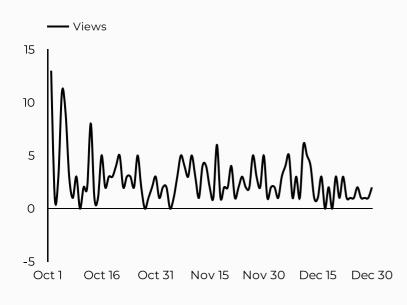

rce            | Total users 🕶 |
|---------------------------|---------------|
| google                    | 497           |
| (direct)                  | 360           |
| m.facebook.com            | 101           |
| bing                      | 49            |
| home.army.mil             | 40            |
| lm.facebook.com           | 32            |
| l.facebook.com            | 21            |
| army.mil                  | 12            |
| yahoo                     | 11            |
| installations.militaryone | 10            |



## Army Family Web Portal (AFWP)

Views 246 **★** 6.5%

Sessions 229 **1** 2.7%

Total users 208 **-1.9**% Compared Y-o-Y

New users 88 **₹** -43.6%

Avg. Session Time Engagement rate 01:07

**★** 0.4%

73%

**★** 182.1%

#### How is site traffic trending?



#### **Top US Army Installations**

Sorted by Total Users

| Installation         | Total users ▼ |
|----------------------|---------------|
| www.armymwr.com      | 164           |
| cavazos.armymwr.com  | 32            |
| jblm.armymwr.com     | 13            |
| training.armymwr.com | 1             |

#### Which channels are driving traffic?



| Session source                      | Total users 🔻 |
|-------------------------------------|---------------|
| google                              | 112           |
| (direct)                            | 44            |
| bing                                | 17            |
| myarmybenefits.us.army.mil          | 17            |
| home.army.mil                       | 4             |
| installations.militaryonesource.mil | 4             |