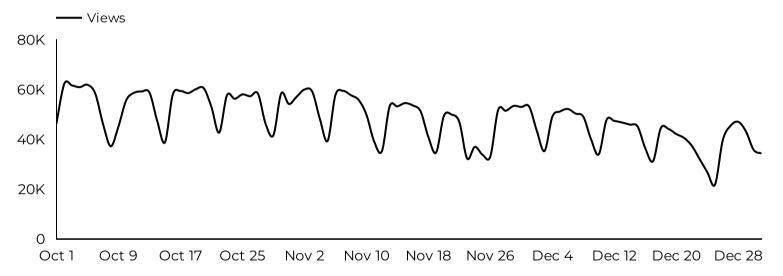

#### How is site traffic trending?

## Army Community Service

Views

135,972

Visits (pageviews) to your page

Engagement rate

62%

Average time people are engaged on your website

Total users

77,516

The total number of users who visited your website