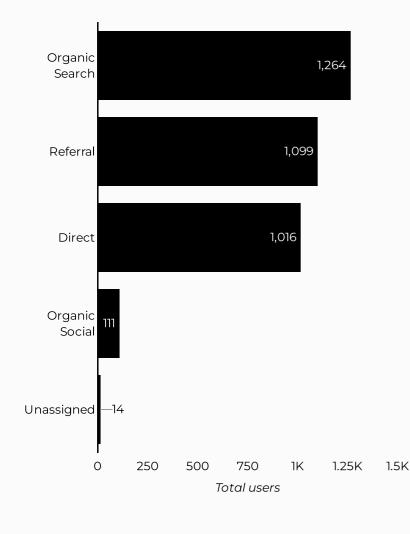

## Relocation Readiness

Views 5,012

Sessions 4,357 Total users 3,431

New users 2,207 Avg. Session Time Engagement rate 02:36

61%

**₹** -7.0% **★** 73.6%

#### Which channels are driving traffic?

| Session source                      | Total users ▼ |
|-------------------------------------|---------------|
| google                              | 1,151         |
| (direct)                            | 1,016         |
| home.army.mil                       | 745           |
| installations.militaryonesource.mil | 182           |
| bing                                | 83            |
| m.facebook.com                      | 69            |
| l.facebook.com                      | 23            |
| myarmybenefits.us.army.mil          | 22            |
| army.mil                            | 20            |
| europeafrica.army.mil               | 16            |