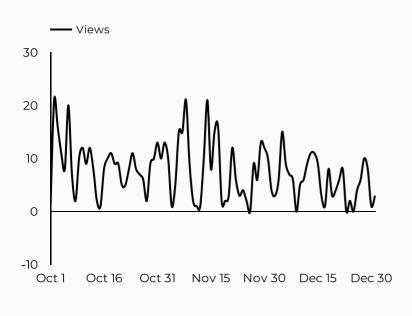

google                              | 3,688         |
| (direct)                            | 1,240         |
| m.facebook.com                      | 473           |
| bing                                | 165           |
| lm.facebook.com                     | 126           |
| l.facebook.com                      | 78            |
| home.army.mil                       | 57            |
| yahoo                               | 33            |
| duckduckgo                          | 23            |
| installations.militaryonesource.mil | 16            |



## Information and Referral

Views 696

Sessions 627

**-19.1**%

Total users 535

**↓ -15.9%**Compared Y-o-Y

New users 162

**‡** -26.0%

Avg. Session Time Engagement rate

01:34

76%

**\$** 321.1%

#### How is site traffic trending?



#### Which channels are driving traffic?



#### **Top US Army Installations**

Sorted by Total Users

| Installation            | Total users ▼ |
|-------------------------|---------------|
| cavazos.armymwr.com     | 194           |
| www.armymwr.com         | 175           |
| liberty.armymwr.com     | 56            |
| jblm.armymwr.com        | 33            |
| humphreys.armymwr.com   | 20            |
| moore.armymwr.com       | 16            |
| novosel.armymwr.com     | 13            |
| gregg-adams.armymwr.com | 11            |
| carson.armymwr.com      | 8             |
| eisenhower.armymwr.com  | 8             |

| Session source                      | Total users ▼ |
|-------------------------------------|---------------|
| google                              | 270