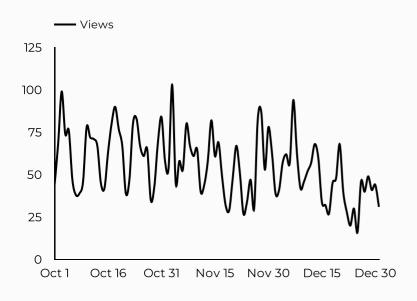

#### How is site traffic trending?

## Army Community Service

Views

135,972

Visits (pageviews) to your page

Engagement rate

62%

Average time people are engaged on your website

Total users