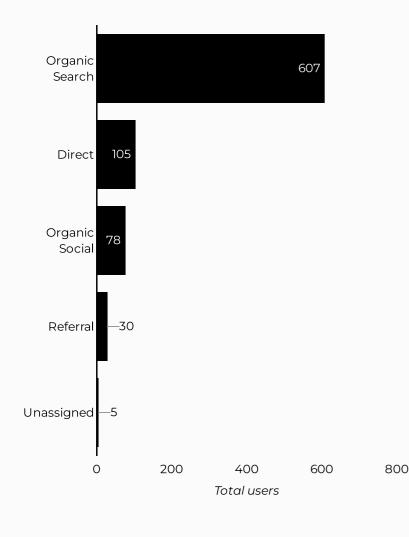

| Total users 🔻 |
|------------------------|---------------|
| hawaii.armymwr.com     | 6             |
| www.armymwr.com        | 4             |
| eisenhower.armymwr.com | 3             |
| ansbach.armymwr.com    | 1             |

#### Which channels are driving traffic?



| Session source | Total users ▼ |
|----------------|---------------|
| google         | 12            |
| (direct)       | 1             |
| armywcap.com   | 1             |
| new.evvnt.com  | 1             |

## **ARMY MWR** Domestic Violence Awareness Month

Views 998 **★** 72.7% Sessions 951 **\$** 82.9%

Total users New users 539 816 **\$** 82.6% **★** 390.0% Compared Y-oAvg. Session Time Engagement rate 01:27

**28.2%** 

**237.4**%

#### How is site traffic trending?



## Which channels are driving traffic?



#### **Top US Army Installations**

Sorted by Total Users

| Installation           | Total users 🕶 |
|------------------------|---------------|
| moore.armymwr.com      | 338           |
| www.armymwr.com        | 187           |
| wainwright.armymwr.com | 96            |
| belvoir.armymwr.com    | 53            |
| bliss.armymwr.com      | 36            |
| wiesbaden.armymwr.com  | 35            |
| meade.armymwr.com      | 17            |
| casey.armymwr.com      | 16            |
| presidio.armymwr.com   | 12            |
| hawaii.armymwr.com     | 10            |

| Session source                      | Total users ▼ |
|-------------------------------------|---------------|
| google                              | 594           |
| (direct)                            | 105