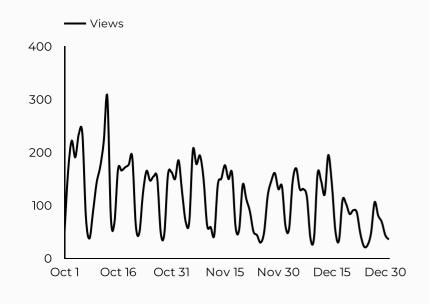

#### How is site traffic trending?

## Army Community Service

Views

135,972

Visits (pageviews) to your page

Engagement rate

62%

Average time people are engaged on your website

Total users