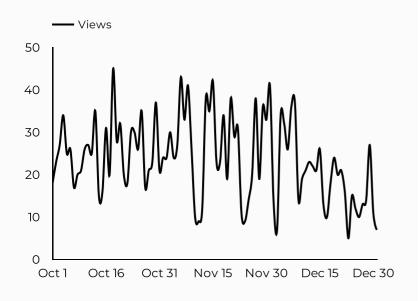

#### How is site traffic trending?

## Army Community Service

Views

135,972

Visits (pageviews) to your page

Engagement rate

62%

Average time people are engaged on your website

Total users