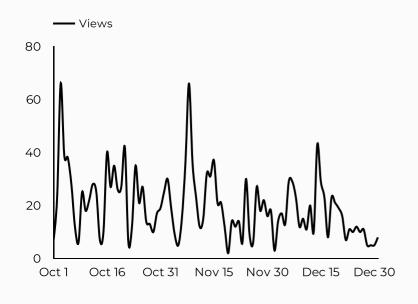

77,516

The total number of users who visited your website

## What programs are users visiting?

33,756





## Financial 7,291 Readiness Family 7,483 Advocacy Relocation 3,431 Readiness Survivor 2,430 Outreach Services

Employment

Readiness

## Visits from social media.

| Social Media | Total users ▼ |
|--------------|---------------|
| Facebook     | 554           |
| YouTube      | 31            |
| Other        | 12            |
| Instagram    | 6             |
| LinkedIn     | 4             |
| Twitter      | 1             |



## Army Family Team Building (AFTB)

Views **1,826** 

**\$** 42.9%

Sessions **1,542** 

Total users

1,218

25.6%

Compared Y-o-Y

Avg. Session Time Engagement rate

**19.2**% **1** 

02:33 64%

**157.5**% **157.5** 

#### How is site traffic trending?



## Which channels are driving traffic?



#### **Top US Army Installations**

Sorted by Total Users

| Installation            | Total users 🔻 |
|-------------------------|---------------|
| www.armymwr.com         | 565           |
| bliss.armymwr.com       | 286           |
| hawaii.armymwr.com      | 55            |
| liberty.armymwr.com     | 49            |
| campbell.armymwr.com    | 45            |
| carson.armymwr.com      | 45            |
| cavazos.armymwr.com     | 37            |
| eisenhower.armymwr.com  | 26            |
| grafenwoehr.armymwr.com | 16            |
| humphreys.armymwr.com   | 15            |

| Session source                      | Total users ▼ |
|-------------------------------------|---------------|
| google                              | 510           |