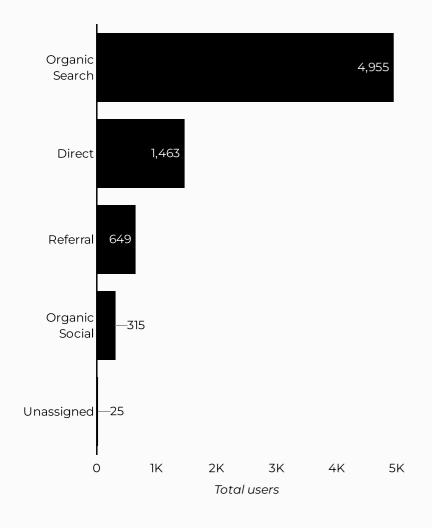

#### Which channels are driving traffic?

| Session source            | Total users 🔻 |
|---------------------------|---------------|
| google                    | 18,788        |
| (direct)                  | 7,181         |
| m.facebook.com            | 2,009         |
| bing                      | 1,636         |
| home.army.mil             | 920           |
| lm.facebook.com           | 472           |
| l.facebook.com            | 381           |
| yahoo                     | 362           |
| usajobs.gov               | 314           |
| installations.militaryone | 299           |

#### Which channels are driving traffic?

| Session source                      | Total users ▼ |
|-------------------------------------|---------------|
| google                              | 2,191         |
| (direct)                            | 812           |
| home.army.mil                       | 212           |
| m.facebook.com                      | 145           |
| bing                                | 143           |
| installations.militaryonesource.mil | 76            |
| l.facebook.com                      | 58            |
| military.com                        | 34            |
| yahoo                               | 34            |
| lm.facebook.com                     | 24            |