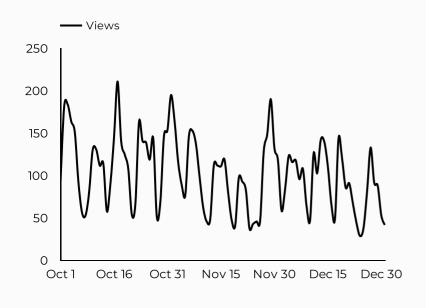

## Army Community Service

Views

135,972

Visits (pageviews) to your page

Engagement rate

62%

Average time people are engaged on your website

Total users

#### How is site traffic trending?