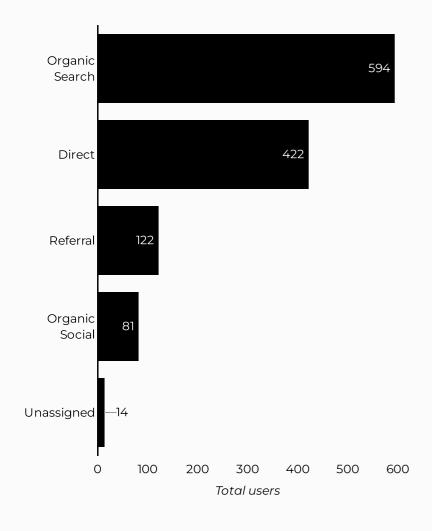

## Which channels are driving traffic?

| Session source                      | Total users ▼ |
|-------------------------------------|---------------|
| google                              | 510           |
| (direct)                            | 422           |
| bing                                | 69            |
| m.facebook.com                      | 51            |
| home.army.mil                       | 46            |
| lm.facebook.com                     | 18            |
| installations.militaryonesource.mil | 17            |
| armyfamilywebportal.com             | 14            |
| (not set)                           | 13            |
| duckduckgo                          | 10            |