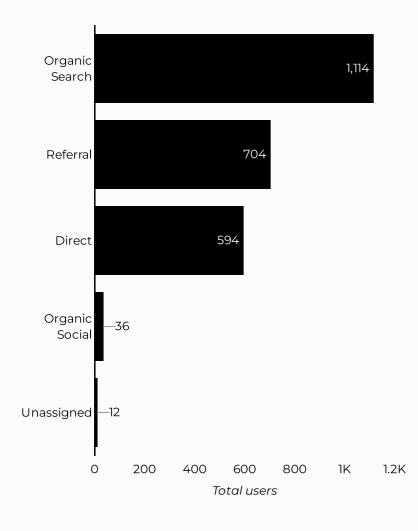

## Which channels are driving traffic?

| Session source                      | Total users ▼ |
|-------------------------------------|---------------|
| google                              | 510           |
| (direct)                            | 422           |
| bing                                | 69            |
| m.facebook.com                      | 51            |
| home.army.mil                       | 46            |
| lm.facebook.com                     | 18            |
| installations.militaryonesource.mil | 17            |
| armyfamilywebportal.com             | 14            |
| (not set)                           | 13            |
| duckduckgo                          | 10            |