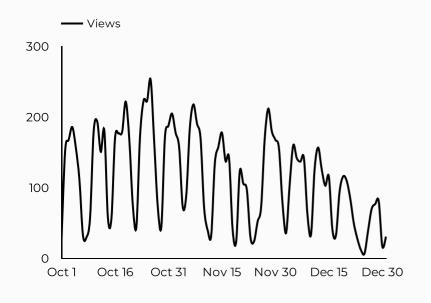

#### How is site traffic trending?

#### Employment Readiness Program (ERP)

Views **52,061 •** 9.7%

Sessions **42,004** 

Total users **33,756** 

New users 17,959 12.0%

Avg. Session Time Engagement rate

02:21

**72**%