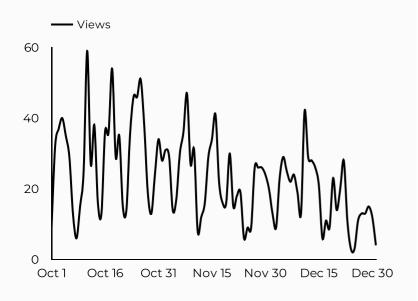

## Army Family Team Building (AFTB)

Views **1,826** 

**\$** 42.9%

Sessions **1,542** 

Total users

1,218

25.6%

Compared Y-o-Y

#### How is site traffic trending?