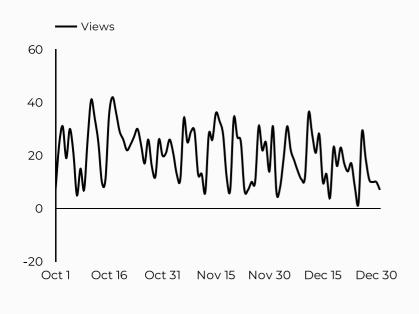

41            |
| jblm.armymwr.com     | 40            |
| hawaii.armymwr.com   | 36            |
|                      |               |

| Session source | Total users ▼ |
|----------------|---------------|
| google         | 954           |
| (direct)       | 594           |
| home.army.mil  | 319           |
| hrc.army.mil   | 160           |
| bing           | 112           |
| army.mil       | 84            |
| armylinks.com  | 47            |
| yahoo          | 24            |
| duckduckgo     | 17            |
| l.facebook.com | 17            |



#### Soldier and Family Assistance Center (SFAC)

Views 1,859 **20.1%** 

Sessions 1,661 **16.6**% **16.6**%

Total users 1,433

New users

Avg. Session Time Engagement rate

01:47

74%

**179.0%** 

#### How is site traffic trending?



#### **Top US Army Installations** Sorted by Total Users

| Installation          | Total users ▼ |
|-----------------------|---------------|
| www.armymwr.com       | 708           |
| cavazos.armymwr.com   | 267           |
| bliss.armymwr.com     | 258           |
| belvoir.armymwr.com   | 103           |
| carson.armymwr.com    | 48            |
| drum.armymwr.com      | 33            |
| wiesbaden.armymwr.com | 22            |
| mccoy.armymwr.com     | 11            |
| italy.armymwr.com     | 4             |
| irwin.armymwr.com     | 2             |

#### Which channels are driving traffic?



| Session source                      | Total users ▼ |
|-------------------------------------|---------------|
| google                              | 805           |
| (direct)