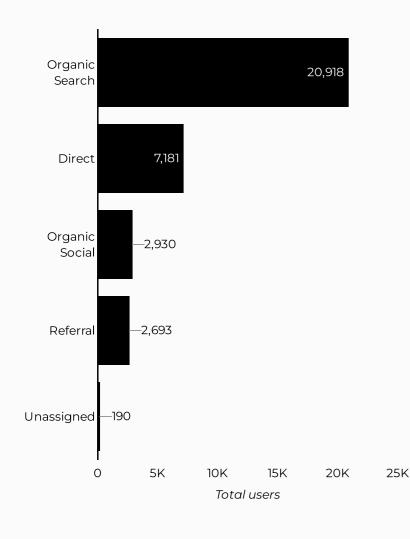

#### Which channels are driving traffic?

| Session source            | Total users 🔻 |
|---------------------------|---------------|
| google                    | 18,788        |
| (direct)                  | 7,181         |
| m.facebook.com            | 2,009         |
| bing                      | 1,636         |
| home.army.mil             | 920           |
| lm.facebook.com           | 472           |
| l.facebook.com            | 381           |
| yahoo                     | 362           |
| usajobs.gov               | 314           |
| installations.militaryone | 299           |

#### Employment Readiness Program (ERP)

Views **52,061 •** 9.7%

Sessions **42,004** 

Total users **33,756** 

New users 17,959 12.0%

Avg. Session Time Engagement rate

02:21

**72**%