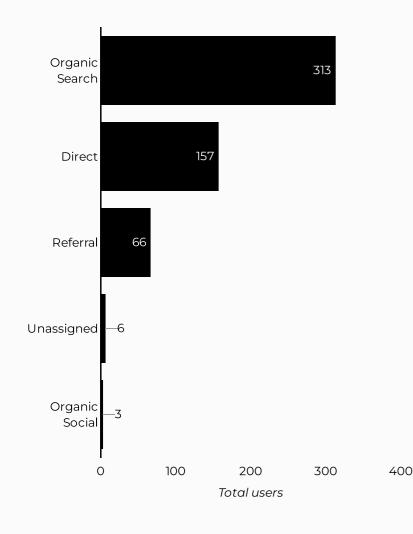

|
| (direct)                            | 1,240         |
| m.facebook.com                      | 473           |
| bing                                | 165           |
| lm.facebook.com                     | 126           |
| l.facebook.com                      | 78            |
| home.army.mil                       | 57            |
| yahoo                               | 33            |
| duckduckgo                          | 23            |
| installations.militaryonesource.mil | 16            |



## Information and Referral

Views 696

Sessions 627

**-19.1**%

Total users 535

**↓ -15.9%**Compared Y-o-Y

New users 162

**‡** -26.0%

Avg. Session Time Engagement rate

01:34

76%

**\$** 321.1%

#### How is site traffic trending?



#### Which channels are driving traffic?



#### **Top US Army Installations**

Sorted by Total Users

| Installation            | Total users ▼ |
|-------------------------|---------------|
| cavazos.armymwr.com     | 194           |
| www.armymwr.com         | 175           |
| liberty.armymwr.com     | 56            |
| jblm.armymwr.com        | 33            |
| humphreys.armymwr.com   | 20            |
| moore.armymwr.com       | 16            |
| novosel.armymwr.com     | 13            |
| gregg-adams.armymwr.com | 11            |
| carson.armymwr.com      | 8             |
| eisenhower.armymwr.com  | 8             |

| Session source                      | Total users ▼ |
|-------------------------------------|---------------|
| google                              | 270           |
| (direct)                            | 15