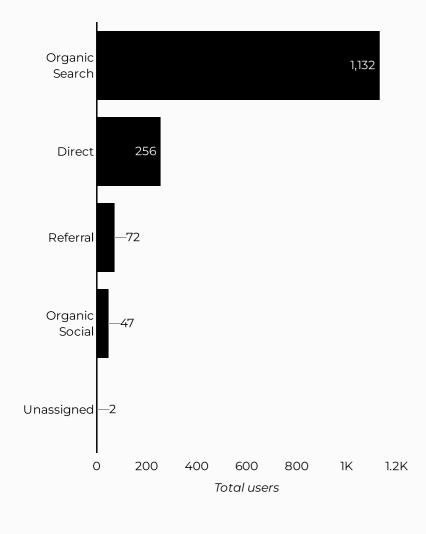

## Which channels are driving traffic?

| Session source                      | Total users ▼ |
|-------------------------------------|---------------|
| google                              | 510           |
| (direct)                            | 422           |
| bing                                | 69            |
| m.facebook.com                      | 51            |
| home.army.mil                       | 46            |
| lm.facebook.com                     | 18            |
| installations.militaryonesource.mil | 17            |
| armyfamilywebportal.com             | 14            |
| (not set)                           | 13            |
| duckduckgo                          | 10            |