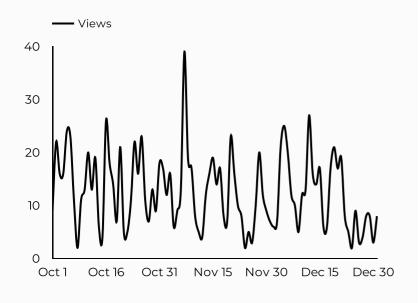

| 447           |
| (direct)                            | 216           |
| bing                                | 50            |
| installations.militaryonesource.mil | 30            |
| home.army.mil                       | 29            |
| m.facebook.com                      | 18            |
| yahoo                               | 9             |
| l.facebook.com                      | 7             |
| duckduckgo                          | 3             |
| lens.google.com                     | 2             |



## Victim Advocacy Program (VAP)

Views 1,167 **17.9%** 

Sessions 1,113 **17.8**% **17.8**%

Total users 892 **12.2% 12.2**%

559 **\$** 42.6% Compared Y-o-Y

03:39 **★** 32.1%

Avg. Session Time Engagement rate

61%

**112.0%** 

#### How is site traffic trending?



## Which channels are driving traffic?



#### **Top US Army Installations**

Sorted by Total Users

New users

| Installation         | Total users ▼ |
|----------------------|---------------|
| www.armymwr.com      | 266           |
| carson.armymwr.com   | 169           |
| hawaii.armymwr.com   | 125           |
| cavazos.armymwr.com  | 106           |
| meade.armymwr.com    | 64            |
| bliss.armymwr.com    | 41            |
| redstone.armymwr.com | 23            |
| jbmhh.armymwr.com    | 18            |
| moore.armymwr.com    | 17            |
| sill.armymwr.com     | 14            |

| Session source                      | Total users ▼ |
|-------------------------------------|---------------|
| google                              | 558           |
| (direct)