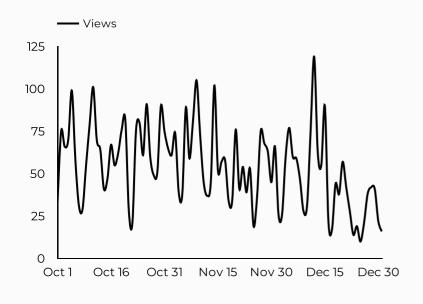

## Army Family Action Plan (AFAP)

Views 1,845

Sessions 1,504 Total users 1,180

New users 567 **23.3**% Compared Y-o-Y

Avg. Session Time Engagement rate 02:19

63%

**★** 6.0% **1**41.8% **1** 

#### How is site traffic trending?