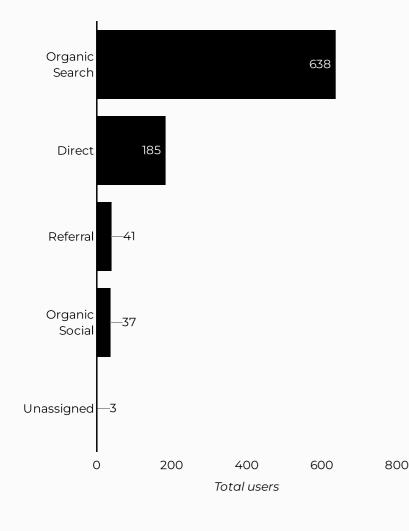

## Which channels are driving traffic?

| Session source                      | Total users ▼ |
|-------------------------------------|---------------|
| google                              | 510           |
| (direct)                            | 422           |
| bing                                | 69            |
| m.facebook.com                      | 51            |
| home.army.mil                       | 46            |
| lm.facebook.com                     | 18            |
| installations.militaryonesource.mil | 17            |
| armyfamilywebportal.com             | 14            |
| (not set)                           | 13            |
| duckduckgo                          | 10            |