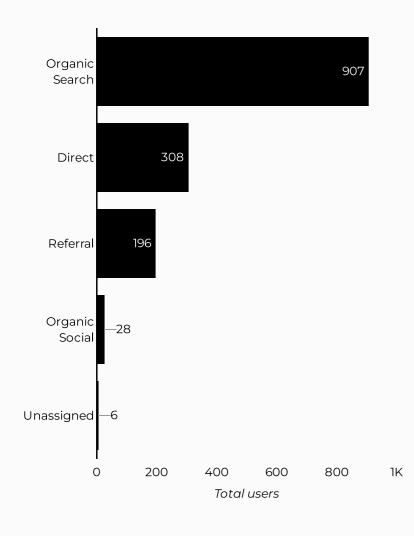

#### Which channels are driving traffic?

| Session source            | Total users 🕶 |
|---------------------------|---------------|
| google                    | 497           |
| (direct)                  | 360           |
| m.facebook.com            | 101           |
| bing                      | 49            |
| home.army.mil             | 40            |
| lm.facebook.com           | 32            |
| l.facebook.com            | 21            |
| army.mil                  | 12            |
| yahoo                     | 11            |
| installations.militaryone | 10            |