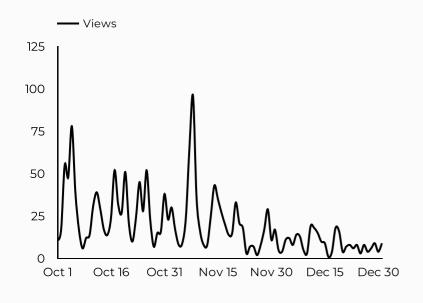

-|
| google                              | 510           |
| (direct)                            | 422           |
| bing                                | 69            |
| m.facebook.com                      | 51            |
| home.army.mil                       | 46            |
| lm.facebook.com                     | 18            |
| installations.militaryonesource.mil | 17            |
| armyfamilywebportal.com             | 14            |
| (not set)                           | 13            |
| duckduckgo                          | 10            |



## Army Family Action Plan (AFAP)

Views 1,845

Sessions 1,504 Total users 1,180

New users 567 **23.3**% Compared Y-o-Y

Avg. Session Time Engagement rate 02:19

63%

**★** 6.0% **1**41.8% **1** 

#### How is site traffic trending?



#### Which channels are driving traffic?



#### **Top US Army Installations**

Sorted by Total Users

| Installation            | Total users ▼ |
|-------------------------|---------------|
| Installation            | iotal users * |
| www.armymwr.com         | 542           |
| wiesbaden.armymwr.com   | 165           |
| leavenworth.armymwr.com | 139           |
| hawaii.armymwr.com      | 53            |
| campbell.armymwr.com    | 45            |
| bliss.armymwr.com       | 31            |
| sill.armymwr.com        | 23            |
| carson.armymwr.com      | 21            |
| jblm.armymwr.com        | 20            |
| cavazos.armymwr.com     | 19            |
|                         |               |

| Session source            | Total users 🕶 |
|---------------------------|---