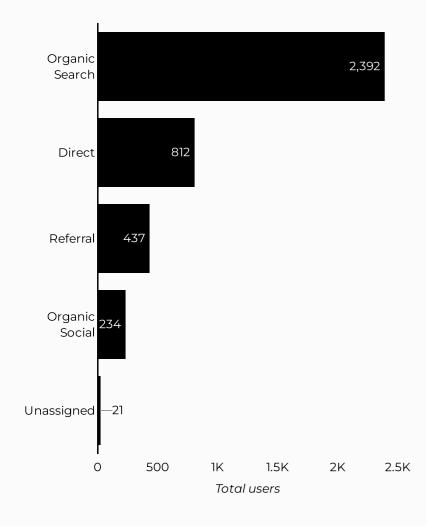

## Which channels are driving traffic?

| Session source                      | Total users ▼ |
|-------------------------------------|---------------|
| google                              | 510           |
| (direct)                            | 422           |
| bing                                | 69            |
| m.facebook.com                      | 51            |
| home.army.mil                       | 46            |
| lm.facebook.com                     | 18            |
| installations.militaryonesource.mil | 17            |
| armyfamilywebportal.com             | 14            |
| (not set)                           | 13            |
| duckduckgo                          | 10            |