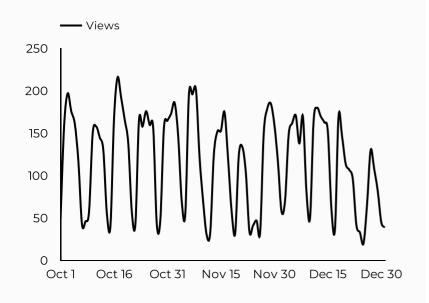

| 594           |
| (direct)                            | 105           |
| m.facebook.com                      | 42            |
| l.facebook.com                      | 17            |
| lm.facebook.com                     | 14            |
| bing                                | 11            |
| home.army.mil                       | 11            |
| (not set)                           | 5             |
| facebook.com                        | 2             |
| installations.militaryonesource.mil | 2             |



## Financial Readiness Program (FRP)

Views 10,659

Sessions 9,925

Total users 7,291

.<mark>7.3%</mark> Compared Y-o-\

New users 4,461

**‡** -9.8%

Avg. Session Time Engagement rate

02:41

**-16.8**%

62%

**£** 61.7%

#### How is site traffic trending?



#### Which channels are driving traffic?



#### **Top US Army Installations**

Sorted by Total Users

| Installation            | Total users 🕶 |
|-------------------------|---------------|
| liberty.armymwr.com     | 1,235         |
| www.armymwr.com         | 1,228         |
| carson.armymwr.com      | 919           |
| bliss.armymwr.com       | 821           |
| moore.armymwr.com       | 502           |
| jblm.armymwr.com        | 447           |
| humphreys.armymwr.com   | 253           |
| campbell.armymwr.com    | 184           |
| gregg-adams.armymwr.com | 167           |
| aberdeen.armymwr.com    | 163           |
|                         |               |

| Session source                      | Total users ▼ |
|-------------------------------------|---------------|
| google