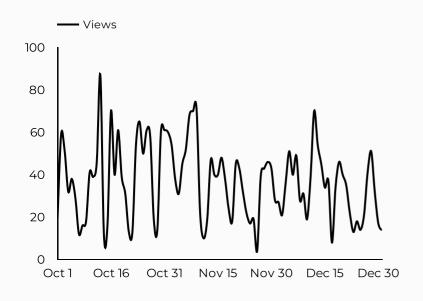

| 1,151         |
| (direct)                            | 1,016         |
| home.army.mil                       | 745           |
| installations.militaryonesource.mil | 182           |
| bing                                | 83            |
| m.facebook.com                      | 69            |
| l.facebook.com                      | 23            |
| myarmybenefits.us.army.mil          | 22            |
| army.mil                            | 20            |
| europeafrica.army.mil               | 16            |



## Survivor Outreach Services (SOS)

Views **3,387** 

**22.8%** 

Sessions 2,904

Total users 2,430

19.0% Compared Y-o-Y

New users 1,907

**23.6**%

Avg. Session Time Engagement rate

02:04

ngagement rate 61%

**1** 56.0%

#### How is site traffic trending?



#### Which channels are driving traffic?



#### **Top US Army Installations**

Sorted by Total Users

| Installation         | Total users 🔻 |
|----------------------|---------------|
| www.armymwr.com      | 1,601         |
| liberty.armymwr.com  | 142           |
| bliss.armymwr.com    | 67            |
| campbell.armymwr.com | 65            |
| moore.armymwr.com    | 64            |
| cavazos.armymwr.com  | 46            |
| carson.armymwr.com   | 44            |
| redstone.armymwr.com | 41            |
| jblm.armymwr.com     | 40            |
| hawaii.armymwr.com   | 36            |
|                      |               |

| Session source | Total users ▼ |
|----------------|---------------|
| google         | 954           |
| (direct)       | 594           |
| home.army.mil  | 31