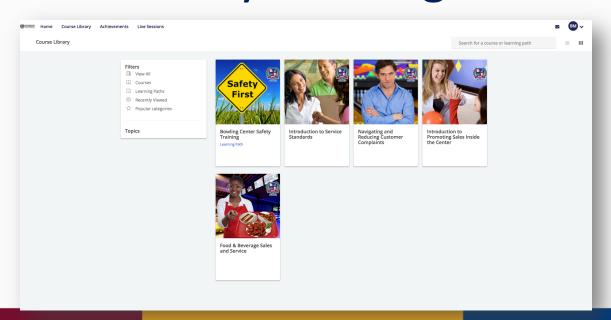

## Courses Currently Available

- Introduction to Service Standards
- Navigating and Reducing Customer Complaints
- Food & Beverage Sales and Service
- Introduction to Promoting Sales Inside the Center
- Bowling Center Safety Training

# Select course(s) from the Course Library and begin.

Live Sessions

# Filters ☐ View All ☐ Courses ☐ Learning Paths ☑ Recently Viewed ☐ Popular categories Topics

Bowling Center Safety Training Learning Path

Introduction to Service Standards

Navigating and Reducing Customer Complaints

Introduction to Promoting Sales Inside the Center

Food & Beverage Sales and Service

ONLINE EDUCATION ~

MANAGEMENT SCHOOLS ~

WHY BPAA JOIN BPAA

WEBINARS & SEMINARS ~

LOGIN

Back to the Home Page