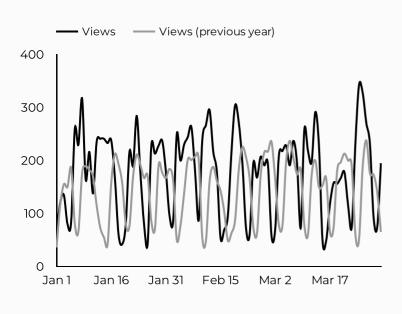

|

| Session source            | Total users 🔻 |
|---------------------------|---------------|
| google                    | 5,489         |
| (direct)                  | 1,680         |
| bing                      | 682           |
| installations.militaryone | 186           |
| home.army.mil             | 146           |
| m.facebook.com            | 136           |
| myarmybenefits.us.army    | 116           |
| efmp.army.mil             | 66            |
| facebook.com              | 59            |
| safe.menlosecurity.com    | 48            |



#### Family Advocacy Program (FAP)

Views 16,041

**22.9%** 

Sessions 13,039

Total users 10,133

6,621 **14.9**% **14.9**%

New users

**★** 0.5%

Avg. Session Time Engagement rate

02:27

58%

**-4.**1%

How is site traffic trending?



#### **Top US Army Installations**

Sorted by Total Users

| Sorted by rotal osers |               |
|-----------------------|---------------|
| Installation          | Total users ▼ |
| www.armymwr.com       | 2,569         |
| bliss.armymwr.com     | 1,032         |
| jblm.armymwr.com      | 985           |
| campbell.armymwr.com  | 757           |
| cavazos.armymwr.com   | 663           |
| hawaii.armymwr.com    | 344           |
| moore.armymwr.com     | 314           |
| humphreys.armymwr.com | 310           |
| wiesbaden.armymwr.com | 220           |
| jackson.armymwr.com   | 180           |
|                       |               |

#### Which channels are driving traffic?



| Session source            | Total users 🕶 |
|---------------------------|---------------|
| google