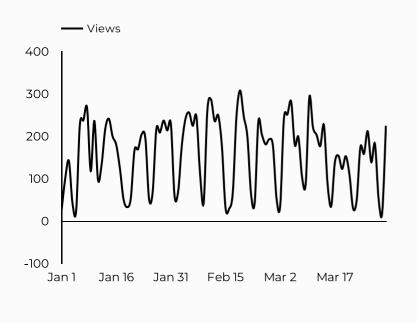

--------------|
| google                              | 2,315         |
| (direct)                            | 869           |
| home.army.mil                       | 384           |
| bing                                | 203           |
| m.facebook.com                      | 128           |
| installations.militaryonesource.mil | 94            |
| l.facebook.com                      | 48            |
| yahoo                               | 34            |
| military.com                        | 27            |
| lm.facebook.com                     | 25            |



#### Exceptional Family Member Program (EFMP)

Views 14,175

Sessions 11,834

Total users 8,923

New users 6,101

Avg. Session Time Engagement rate

02:40 **1** 9.7%

59%

**‡** -1.0%

#### How is site traffic trending?



#### Which channels are driving traffic?



#### **Top US Army Installations**

Sorted by Total Users

| Installation           | Total users ▼ |
|------------------------|---------------|
| jblm.armymwr.com       | 823           |
| cavazos.armymwr.com    | 820           |
| bliss.armymwr.com      | 761           |
| hawaii.armymwr.com     | 689           |
| www.armymwr.com        | 629           |
| carson.armymwr.com     | 626           |
| campbell.armymwr.com   | 424           |
| humphreys.armymwr.com  | 422           |
| moore.armymwr.com      | 365           |
| eisenhower.armymwr.com | 332           |

| Session source            | Total users 🔻 |
|---------------------------|---------------|
| google                    | 5,489         |
| (direct)                  | 1,680