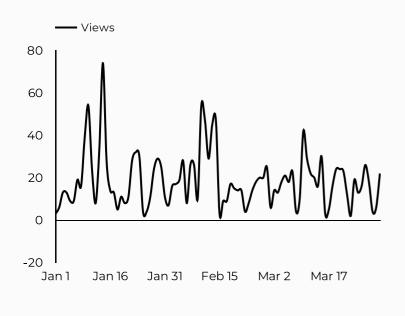

|



### **Army Community Service**

Views

195,119

Visits (pageviews) to your page

Engagement rate

60%

User Activity Level

Total users

102,692

The total number of users who visited your website

# What programs are users visiting?

42,978





4,276



| Social Media | Total users ▼ |
|--------------|---------------|
| Facebook     | 4,541         |
| X            | 94            |
| Instagram    | 42            |
| LinkedIn     | 34            |
| YouTube      | 5             |
| Reddit       | 2             |
|              |               |







#### Army Family Team Building (AFTB)

Views 1,696 **=** -9.3%

Sessions 1,378 Total users 1,057

New users 508 -23.4%

Avg. Session Time Engagement rate

02:08 **1** 9.4%

67% **2.9%** 

#### How is site traffic trending?



#### Which channels are driving traffic?



#### **Top US Army Installations**

Sorted by Total Users

| Installation           | Total users ▼ |
|------------------------|---------------|
| www.armymwr.com        | 491           |
| bliss.armymwr.com      | 97            |
| hawaii.armymwr.com     | 69            |
| campbell.armymwr.com   | 50            |
| cavazos.armymwr.com    | 41            |
| carson.armymwr.com     | 35            |
| humphreys.armymwr.com  | 30            |
| wiesbaden.armymwr.com  | 29            |
| stuttgart.armymwr.com  | 26            |
| eisenhower.armymwr.com | 21            |

| Session source                      | Total users ▼ |
|-------------------------------------|---------------|
| google                              | 487           |
| (direct)