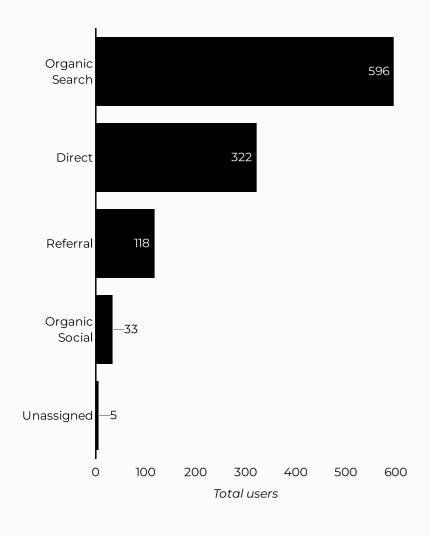

#### Which channels are driving traffic?

| Session source                      | Total users ▼ |
|-------------------------------------|---------------|
| google                              | 487           |
| (direct)                            | 322           |
| bing                                | 98            |
| armyfamilywebportal.com             | 32            |
| home.army.mil                       | 31            |
| facebook.com                        | 14            |
| safe.menlosecurity.com              | 12            |
| l.facebook.com                      | 8             |
| installations.militaryonesource.mil | 7             |
| m.facebook.com                      | 7             |