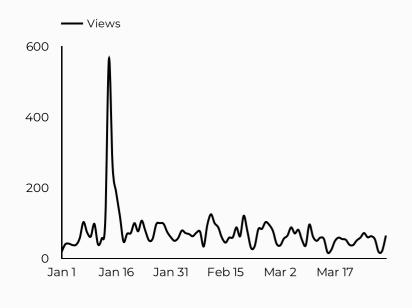

urce             | Total users ▼ |
|----------------------------|---------------|
| google                     | 200           |
| armyfamilywebportal.com    | 42            |
| (direct)                   | 25            |
| bing                       | 23            |
| myarmybenefits.us.army.mil | 9             |
| home.army.mil              | 7             |
| (not set)                  | 2             |
| m.facebook.com             | 2             |
| safe.menlosecurity.com     | 2             |
| army.mil                   | 1             |



#### Army Volunteer Corps (AVC)

Views **6,712** 

Sessions 5,575

Total users 4,694

\$ 83.5% Compared Y-o-Y

02:21

-8.4%

**Top US Army Installations** 

Avg. Session Time Engagement rate

69%

**1** 0.9%

#### How is site traffic trending?



Sorted by Total Users

| Installation           | Total users ▼ |
|------------------------|---------------|
| www.armymwr.com        | 2,453         |
| carson.armymwr.com     | 366           |
| bliss.armymwr.com      | 353           |
| humphreys.armymwr.com  | 239           |
| hawaii.armymwr.com     | 202           |
| eisenhower.armymwr.com | 190           |
| wiesbaden.armymwr.com  | 181           |
| cavazos.armymwr.com    | 155           |
| campbell.armymwr.com   | 116           |
| jackson.armymwr.com    | 80            |
|                        |               |

#### Which channels are driving traffic?



| Session source           | Total users ▼ |
|--------------------------|---------------|
| google                   | 2,545         |
| (direct)                 | 731