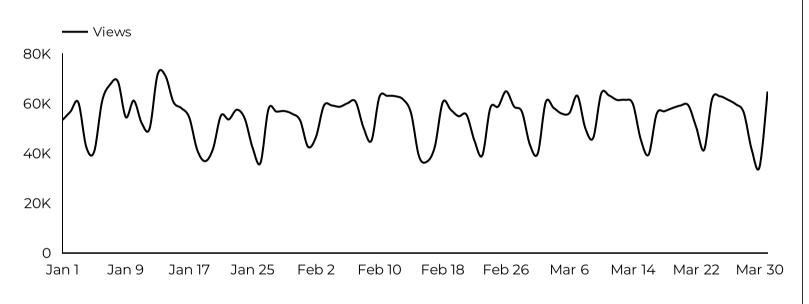

ent Support Program | 1,767       | 916       | 2,408    | 60.55%                 |
| Victim Advocacy Program    | 1,167       | 655       | 1,461    | 63.52%                 |

| Financial Readiness Program | Total Users | New Users | Sessions | <b>Engagement Rate</b> |
|-----------------------------|-------------|-----------|----------|------------------------|
| Financial Readiness Progran | n 9,450     | 5,476     | 12,906   | 61.51%                 |
| Army Emergency Relief       | 6,039       | 3,516     | 8,578    | 63.5%                  |



### **Army Community Service**

Views

195,119

Visits (pageviews) to your page

Engagement rate

60%

User Activity Level

Total users

102,692

The total number of users who visited your website

# What programs are users visiting?

42,978





4,276



| Social Media | Total users ▼ |
|--------------|---------------|
| Facebook     | 4,541         |
| X            | 94            |
| Instagram    | 42            |
| LinkedIn     | 34            |
| YouTube      | 5             |
| Reddit       | 2             |
|              |               |







#### Army Family Team Building (AFTB)

Views 1,696 **=** -9.3%

Sessions 1,378 Total users 1,057

New users 508 -23.4%

Avg. Session Time Engagement rate

02:08 **1** 9.4%

67% **2.9%** 

#### How is site traffic trending?



#### Which channels are driving traffic?



#### **Top US Army Installations**

Sorted by Total Users

| Installation           | Total users ▼ |
|------------------------|---------------|
| www.armymwr.com        | 491           |
| bliss.armymwr.com