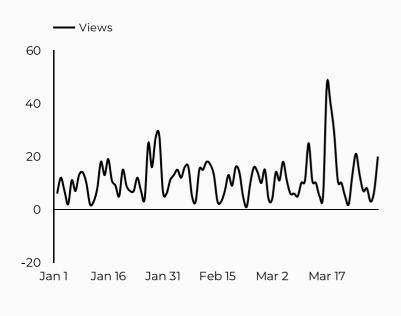

-|
| google                              | 3,729         |
| (direct)                            | 1,229         |
| bing                                | 388           |
| m.facebook.com                      | 308           |
| lm.facebook.com                     | 66            |
| home.army.mil                       | 60            |
| facebook.com                        | 53            |
| l.facebook.com                      | 43            |
| yahoo                               | 36            |
| installations.militaryonesource.mil | 33            |



#### Information and Referral

Views 1,038 **★** 3.0%

Sessions 924

Total users 791 Compared Y-o-Y

New users 311 **1** 21.5%

Avg. Session Time Engagement rate

01:50 69% **a** 8.3%

**₹** -4.8%

#### How is site traffic trending?



#### Which channels are driving traffic?



#### **Top US Army Installations**

Sorted by Total Users

| Installation            | Total users ▼ |
|-------------------------|---------------|
| www.armymwr.com         | 253           |
| cavazos.armymwr.com     | 225           |
| eisenhower.armymwr.com  | 64            |
| carson.armymwr.com      | 44            |
| humphreys.armymwr.com   | 43            |
| liberty.armymwr.com     | 37            |
| bragg.armymwr.com       | 35            |
| jblm.armymwr.com        | 35            |
| novosel.armymwr.com     | 22            |
| gregg-adams.armymwr.com | 17            |

| Session source                      | Total users ▼ |
|-------------------------------------|---------------|
| google                              | 387