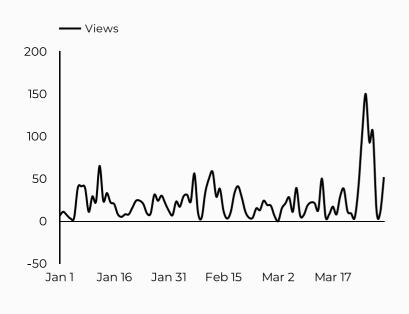

--------|
| google                              | 487           |
| (direct)                            | 322           |
| bing                                | 98            |
| armyfamilywebportal.com             | 32            |
| home.army.mil                       | 31            |
| facebook.com                        | 14            |
| safe.menlosecurity.com              | 12            |
| l.facebook.com                      | 8             |
| installations.militaryonesource.mil | 7             |
| m.facebook.com                      | 7             |



#### Army Family Action Plan (AFAP)

Sessions **1,796** 

1,523

1 44.6% Compared Y-o-Y

New users 853

**1**02.1%

Avg. Session Time Engagement rate

01:59

**=** -17.5%

64%

**‡** -10.3%

#### How is site traffic trending?



#### Which channels are driving traffic?



#### **Top US Army Installations**

Sorted by Total Users

| Installation          | Total users | % Δ      |
|-----------------------|-------------|----------|
| www.armymwr.com       | 851         | 45.0% 🛊  |
| campbell.armymwr.com  | 67          | 13.6% 🛊  |
| wiesbaden.armymwr.com | 63          | 80.0% 🛊  |
| bliss.armymwr.com     | 50          | 16.3% 🛊  |
| carlisle.armymwr.com  | 47          | 80.8% 🛊  |
| miami.armymwr.com     | 40          | 3,900.0% |
| carson.armymwr.com    | 38          | -2.6% 🖡  |
| cavazos.armymwr.com   | 37          | -7.5% 🖡  |
| jblm.armymwr.com      | 35          | 169.2% 🛊 |
| hawaii.armymwr.com    | 32          | -28.9% 🖡 |

| Session source            | Total users ▼ |
|---------------------------|-------