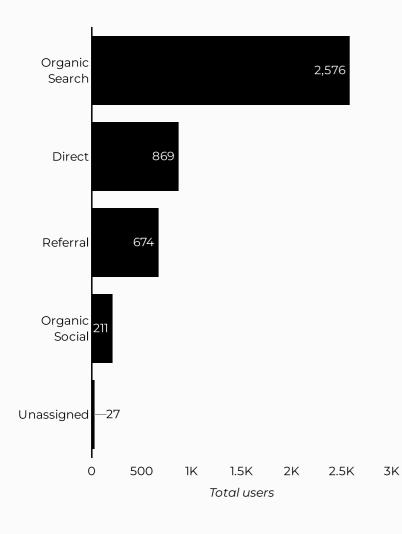

#### Which channels are driving traffic?

| Session source             | Total users ▼ |
|----------------------------|---------------|
| google                     | 200           |
| armyfamilywebportal.com    | 42            |
| (direct)                   | 25            |
| bing                       | 23            |
| myarmybenefits.us.army.mil | 9             |
| home.army.mil              | 7             |
| (not set)                  | 2             |
| m.facebook.com             | 2             |
| safe.menlosecurity.com     | 2             |
| army.mil                   | 1             |

#### Which channels are driving traffic?

| Session source                      | Total users ▼ |
|-------------------------------------|---------------|
| google                              | 2,315         |
| (direct)                            | 869           |
| home.army.mil                       | 384           |
| bing                                | 203           |
| m.facebook.com                      | 128           |
| installations.militaryonesource.mil | 94            |
| l.facebook.com                      | 48            |
| yahoo                               | 34            |
| military.com                        | 27            |
| lm.facebook.com                     | 25            |