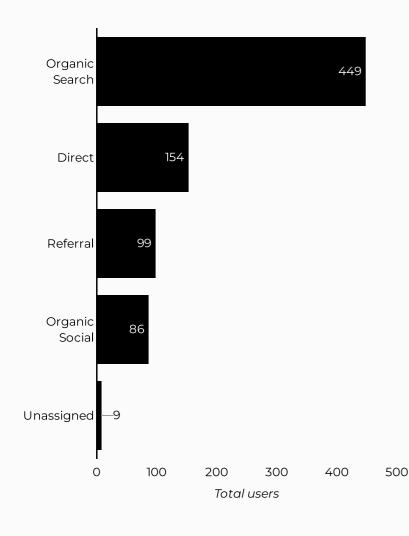

#### Which channels are driving traffic?

| Session source            | Total users ▼ |
|---------------------------|---------------|
| (direct)                  | 629           |
| google                    | 478           |
| bing                      | 117           |
| m.facebook.com            | 70            |
| home.army.mil             | 56            |
| lm.facebook.com           | 26            |
| armyfamilywebportal.co    | 22            |
| installations.militaryone | 17            |
| safe.menlosecurity.com    | 14            |
| army.mil                  | 12            |