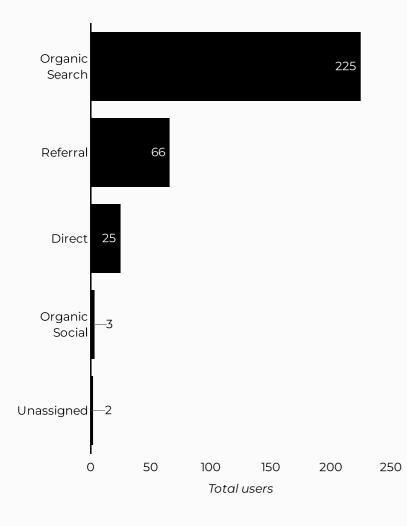

#### Which channels are driving traffic?

| Session source                      | Total users ▼ |
|-------------------------------------|---------------|
| google                              | 487           |
| (direct)                            | 322           |
| bing                                | 98            |
| armyfamilywebportal.com             | 32            |
| home.army.mil                       | 31            |
| facebook.com                        | 14            |
| safe.menlosecurity.com              | 12            |
| l.facebook.com                      | 8             |
| installations.militaryonesource.mil | 7             |
| m.facebook.com                      | 7             |