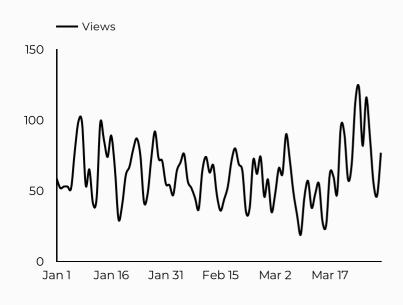

| 23,041        | -6.7% 🖡  |
| (direct)                  | 9,642         | 2.7% 🛊   |
| bing                      | 2,780         | 28.1% 🛊  |
| m.facebook.com            | 2,245         | 14.2% 🛊  |
| home.army.mil             | 1,399         | -6.4% 🖡  |
| lm.facebook.com           | 654           | 15.5% 🛊  |
| yahoo                     | 468           | 0.0%     |
| installations.militaryone | 431           | 36.8% 🛊  |
| l.facebook.com            | 426           | -5.5% 🖡  |
| usajobs.gov               | 299           | -25.3% 🖡 |



#### Army Spouse Employment, Career and Education Information

Views 5,629 -2.9%

Sessions 5,300

Total users 4,304

Compared Y-o-Y

New users 462

Avg. Session Time Engagement rate

02:14

83%

**•** 0.7%

#### How is site traffic trending?



#### **Top US Army Installations**

Sorted by Total Users

| Installation    | Total users 🕶 |
|-----------------|---------------|
| www.armymwr.com | 4,304         |

#### Which channels are driving traffic?



| Session source                      | Total users ▼ |
|-------------------------------------|---------------|
| google                              | 2,315         |
| (direct)                            | 869           |
| home.army.mil                       | 384           |
| bing                                | 203           |
| m.facebook.com                      | 128           |
| installations.militaryonesource.mil | 94            |
| l.facebook.com                      | 48            |
| yahoo                               | 34            |
| military.com