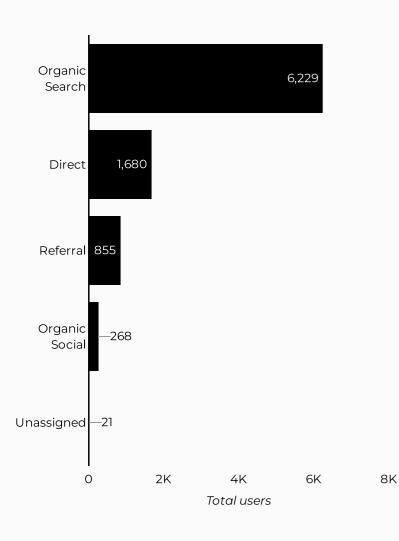

#### Which channels are driving traffic?

| Session source                      | Total users ▼ |
|-------------------------------------|---------------|
| google                              | 487           |
| (direct)                            | 322           |
| bing                                | 98            |
| armyfamilywebportal.com             | 32            |
| home.army.mil                       | 31            |
| facebook.com                        | 14            |
| safe.menlosecurity.com              | 12            |
| l.facebook.com                      | 8             |
| installations.militaryonesource.mil | 7             |
| m.facebook.com                      | 7             |