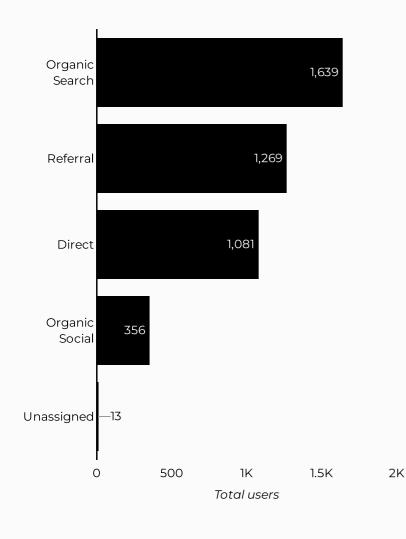

## Which channels are driving traffic?

| Session source            | Total users ▼ | % Δ      |
|---------------------------|---------------|----------|
| google                    | 23,041        | -6.7% 🖡  |
| (direct)                  | 9,642         | 2.7% 🛊   |
| bing                      | 2,780         | 28.1% 🛊  |
| m.facebook.com            | 2,245         | 14.2% 🛊  |
| home.army.mil             | 1,399         | -6.4% 🖡  |
| lm.facebook.com           | 654           | 15.5% 🛊  |
| yahoo                     | 468           | 0.0%     |
| installations.militaryone | 431           | 36.8% 🛊  |
| l.facebook.com            | 426           | -5.5% 🖡  |
| usajobs.gov               | 299           | -25.3% 🖡 |