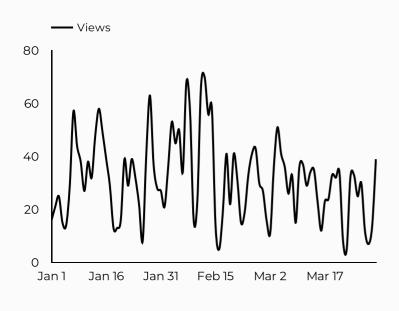

raffic?



| Session source            | Total users 🕶 |
|---------------------------|---------------|
| google                    | 6,082         |
| (direct)                  | 1,895         |
| bing                      | 756           |
| home.army.mil             | 329           |
| installations.militaryone | 213           |
| m.facebook.com            | 174           |
| safe.menlosecurity.com    | 114           |
| yahoo                     | 71            |
| myarmybenefits.us.army    | 58            |
| armyfamilywebportal.co    | 56            |



## ARMY MWR New Parent Support Program (NPSP)

Views 2,842 **1** 52.9%

Sessions 2,408

Total users 1,767

New users 916 **★** 74.8%

Avg. Session Time Engagement rate

**19.0%** 

02:28 61%

**-6.1**%

How is site traffic trending?



#### Which channels are driving traffic?



#### **Top US Army Installations**

Sorted by Total Users

| Installation           | Total users ▼ |
|------------------------|---------------|
| www.armymwr.com        | 224           |
| hawaii.armymwr.com     | 205           |
| cavazos.armymwr.com    | 196           |
| campbell.armymwr.com   | 150           |
| eisenhower.armymwr.com | 108           |
| bliss.armymwr.com      | 90            |
| stuttgart.armymwr.com  | 72            |
| moore.armymwr.com      | 61            |
| novosel.armymwr.com    | 54            |
| sill.armymwr.com       | 49            |
|                        |               |

| Session source                      | Total users ▼ |
|-------------------------------------|---------------|
| google