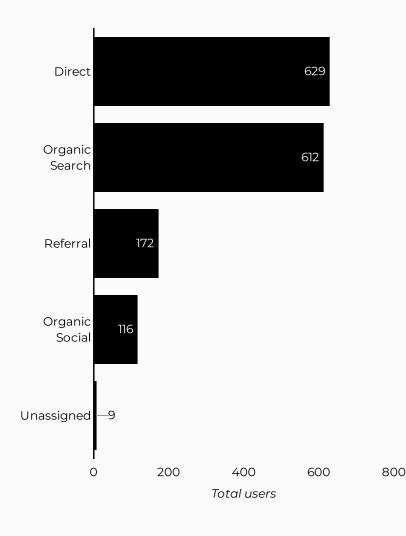

#### Which channels are driving traffic?

| Session source            | Total users ▼ |
|---------------------------|---------------|
| (direct)                  | 629           |
| google                    | 478           |
| bing                      | 117           |
| m.facebook.com            | 70            |
| home.army.mil             | 56            |
| lm.facebook.com           | 26            |
| armyfamilywebportal.co    | 22            |
| installations.militaryone | 17            |
| safe.menlosecurity.com    | 14            |
| army.mil                  | 12            |