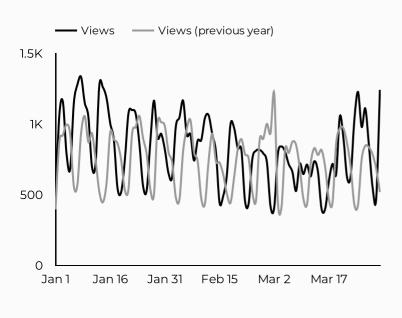

affic?



| Session source           | Total users ▼ |
|--------------------------|---------------|
| google                   | 2,545         |
| (direct)                 | 731           |
| m.facebook.com           | 533           |
| bing                     | 302           |
| lm.facebook.com          | 160           |
| home.army.mil            | 96            |
| armyfamilywebportal.co   | 74            |
| l.facebook.com           | 72            |
| yahoo                    | 31            |
| statics.dod.teams.micros | 28            |

Google Analytics 4



#### Employment Readiness Program (ERP)

Compared Y-o-Y

Views 74,235

Sessions 58,130

Total users 42,978

New users 23,834 **-1.6**%

Avg. Session Time Engagement rate

02:15

70%

**■** -0.6%

How is site traffic trending?



## Which channels are driving traffic?



#### **Top US Army Installations**

Sorted by Total Users

|                          | -                |          |
|--------------------------|------------------|----------|
| Installation             | Total<br>users • | % ∆      |
| www.armymwr.com          | 13,898           | -10.1% 🖡 |
| jblm.armymwr.com         | 4,276            | -4.3% 🖡  |
| stewarthunter.armymwr.co | 2,501            | 29.5% 🛊  |
| hawaii.armymwr.com       | 2,498            | 8.3% 🛊   |
| redstone.armymwr.com     | 2,388            | -4.9% 🖡  |
| carson.armymwr.com       | 1,855            | 10.3% 🛊  |
| humphreys.armymwr.com    | 1,790            | 71.3% 🛊  |
| bliss.armymwr.com        | 1,746            | 66.4% 🛊  |
| campbell.armymwr.com     | 1,266            |