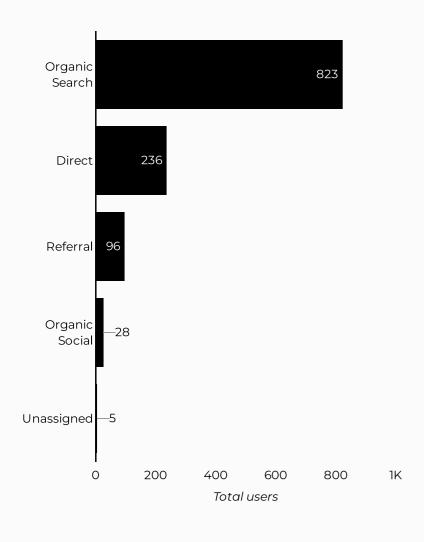

#### Which channels are driving traffic?

#### **Top US Army Installations**

Sorted by Total Users

| Installation           | Total users ▼ |
|------------------------|---------------|
| jblm.armymwr.com       | 823           |
| cavazos.armymwr.com    | 820           |
| bliss.armymwr.com      | 761           |
| hawaii.armymwr.com     | 689           |
| www.armymwr.com        | 629           |
| carson.armymwr.com     | 626           |
| campbell.armymwr.com   | 424           |
| humphreys.armymwr.com  | 422           |
| moore.armymwr.com      | 365           |
| eisenhower.armymwr.com | 332           |