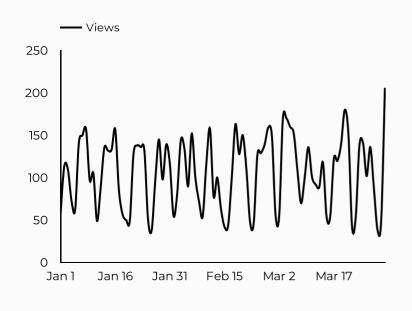

### **Army Community Service**

Views

195,119

Visits (pageviews) to your page

Engagement rate

60%

User Activity Level

Total users

#### How is site traffic trending?