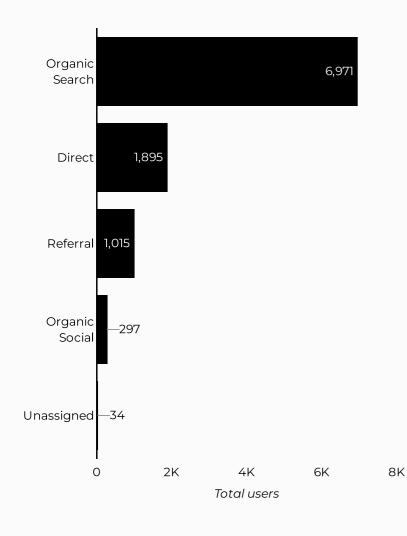

#### Which channels are driving traffic?

| Session source            | Total users ▼ |
|---------------------------|---------------|
| (direct)                  | 629           |
| google                    | 478           |
| bing                      | 117           |
| m.facebook.com            | 70            |
| home.army.mil             | 56            |
| lm.facebook.com           | 26            |
| armyfamilywebportal.co    | 22            |
| installations.militaryone | 17            |
| safe.menlosecurity.com    | 14            |
| army.mil                  | 12            |