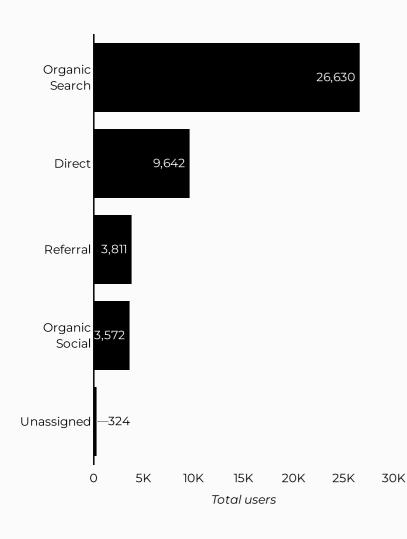

#### Which channels are driving traffic?

| Session source            | Total users ▼ | % Δ      |
|---------------------------|---------------|----------|
| google                    | 23,041        | -6.7% 🖡  |
| (direct)                  | 9,642         | 2.7% 🛊   |
| bing                      | 2,780         | 28.1% 🛊  |
| m.facebook.com            | 2,245         | 14.2% 🛊  |
| home.army.mil             | 1,399         | -6.4% 🖡  |
| lm.facebook.com           | 654           | 15.5% 🛊  |
| yahoo                     | 468           | 0.0%     |
| installations.militaryone | 431           | 36.8% 🛊  |
| l.facebook.com            | 426           | -5.5% 🖡  |
| usajobs.gov               | 299           | -25.3% 🖡 |