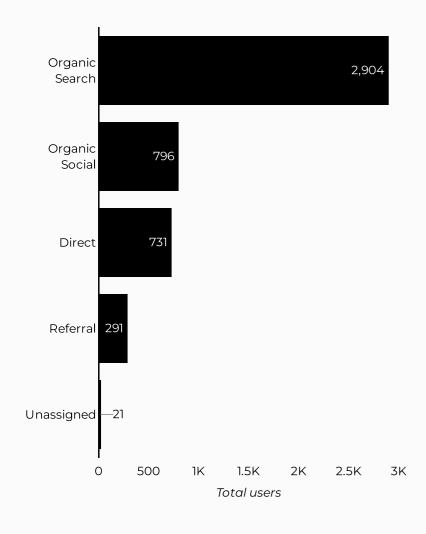

## Which channels are driving traffic?

| Session source            | Total users ▼ | % Δ      |
|---------------------------|---------------|----------|
| google                    | 23,041        | -6.7% 🖡  |
| (direct)                  | 9,642         | 2.7% 🛊   |
| bing                      | 2,780         | 28.1% 🛊  |
| m.facebook.com            | 2,245         | 14.2% 🛊  |
| home.army.mil             | 1,399         | -6.4% 🖡  |
| lm.facebook.com           | 654           | 15.5% 🛊  |
| yahoo                     | 468           | 0.0%     |
| installations.militaryone | 431           | 36.8% 🛊  |
| l.facebook.com            | 426           | -5.5% 🖡  |
| usajobs.gov               | 299           | -25.3% 🖡 |