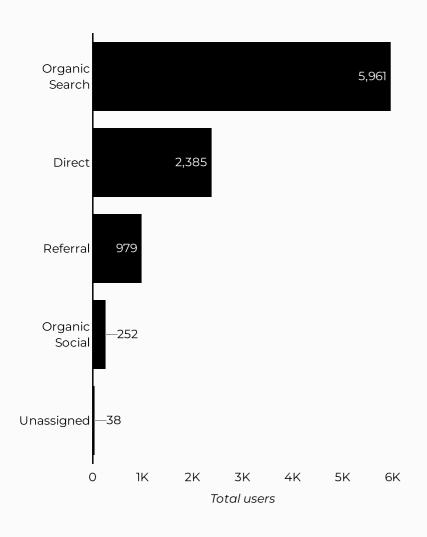

## Which channels are driving traffic?

| Session source            | Total users ▼ | % Δ      |
|---------------------------|---------------|----------|
| google                    | 23,041        | -6.7% 🖡  |
| (direct)                  | 9,642         | 2.7% 🛊   |
| bing                      | 2,780         | 28.1% 🛊  |
| m.facebook.com            | 2,245         | 14.2% 🛊  |
| home.army.mil             | 1,399         | -6.4% 🖡  |
| lm.facebook.com           | 654           | 15.5% 🛊  |
| yahoo                     | 468           | 0.0%     |
| installations.militaryone | 431           | 36.8% 🛊  |
| l.facebook.com            | 426           | -5.5% 🖡  |
| usajobs.gov               | 299           | -25.3% 🖡 |