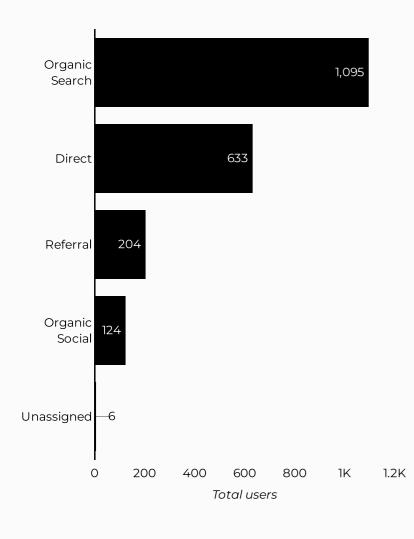

#### Which channels are driving traffic?

| Session source                      | Total users ▼ |
|-------------------------------------|---------------|
| google                              | 487           |
| (direct)                            | 322           |
| bing                                | 98            |
| armyfamilywebportal.com             | 32            |
| home.army.mil                       | 31            |
| facebook.com                        | 14            |
| safe.menlosecurity.com              | 12            |
| l.facebook.com                      | 8             |
| installations.militaryonesource.mil | 7             |
| m.facebook.com                      | 7             |