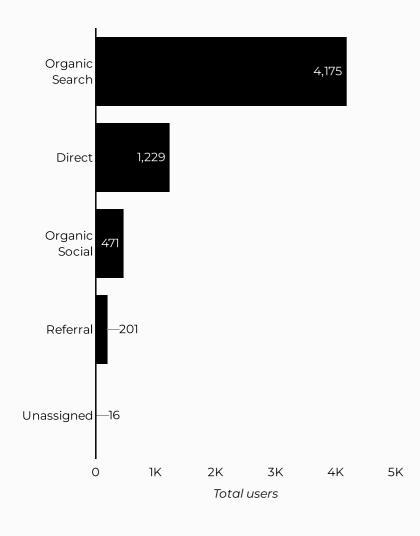

#### Which channels are driving traffic?

| Session source                      | Total users ▼ |
|-------------------------------------|---------------|
| google                              | 487           |
| (direct)                            | 322           |
| bing                                | 98            |
| armyfamilywebportal.com             | 32            |
| home.army.mil                       | 31            |
| facebook.com                        | 14            |
| safe.menlosecurity.com              | 12            |
| l.facebook.com                      | 8             |
| installations.militaryonesource.mil | 7             |
| m.facebook.com                      | 7             |