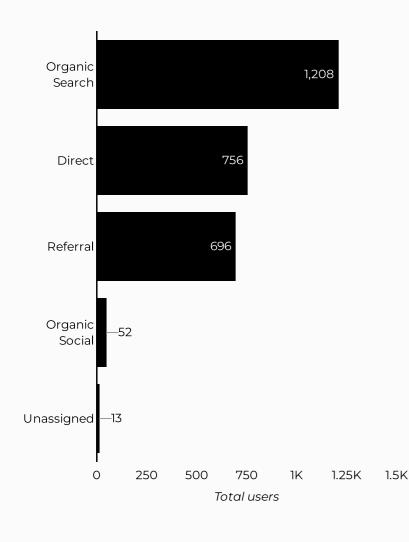

#### Which channels are driving traffic?

| Session source                      | Total users ▼ |
|-------------------------------------|---------------|
| google                              | 487           |
| (direct)                            | 322           |
| bing                                | 98            |
| armyfamilywebportal.com             | 32            |
| home.army.mil                       | 31            |
| facebook.com                        | 14            |
| safe.menlosecurity.com              | 12            |
| l.facebook.com                      | 8             |
| installations.militaryonesource.mil | 7             |
| m.facebook.com                      | 7             |