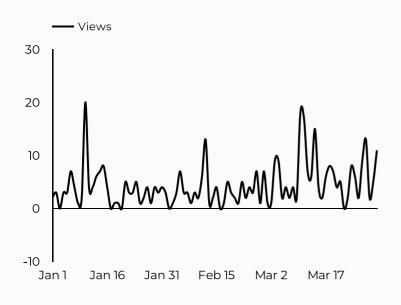

| Total users ▼ |
|---------------------------|---------------|
| (direct)                  | 629           |
| google                    | 478           |
| bing                      | 117           |
| m.facebook.com            | 70            |
| home.army.mil             | 56            |
| lm.facebook.com           | 26            |
| armyfamilywebportal.co    | 22            |
| installations.militaryone | 17            |
| safe.menlosecurity.com    | 14            |
| army.mil                  | 12            |



#### Army Family Web Portal (AFWP)

Views 399 **1** 50.0% Sessions 360 **\$** 43.4%

Total users 315 **★** 37.0% Compared Y-o-Y

New users 145 **1** 61.1%

Avg. Session Time Engagement rate 01:37

74%

**18.2**% **1 3.8%** 

#### How is site traffic trending?



#### **Top US Army Installations**

Sorted by Total Users

| Installation         | Total users ▼ |
|----------------------|---------------|
| www.armymwr.com      | 278           |
| cavazos.armymwr.com  | 18            |
| training.armymwr.com | 13            |
| jblm.armymwr.com     | 11            |

#### Which channels are driving traffic?



| Session source             | Total users ▼ |
|----------------------------|---------------|
| google                     | 200           |
| armyfamilywebportal.com    | 42            |
| (direct)                   | 25            |
| bing                       | 23            |
| myarmybenefits.us.army.mil | 9             |
| home.army.mil              | 7             |
| (not set)                  | 2             |
| m.facebook.com