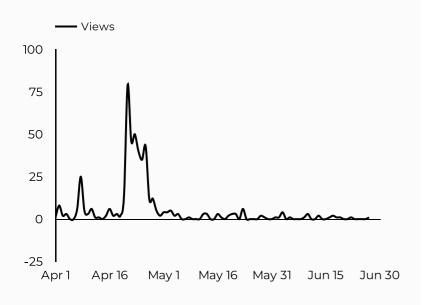

|               |

| Session source         | Total users 🔻 |
|------------------------|---------------|
| google                 | 2,905         |
| (direct)               | 717           |
| bing                   | 298           |
| armyfamilywebportal.co | 185           |
| home.army.mil          | 92            |
| m.facebook.com         | 64            |
| yahoo                  | 26            |
| l.facebook.com         | 21            |
| chatgpt.com            | 19            |
| duckduckgo             | 16            |



# Volunteer Appreciation Week

Views 480 **★** 33.0% Sessions 444

Total users 405 **36.4**% Compared Y-o-Y

New users 248 **★** 67.6%

Avg. Session Time Engagement rate 01:26

**₹** -5.9%

65%

**₹** -5.0%

#### How is site traffic trending?



#### **Top US Army Installations**

Sorted by Total Users

| Installation           | Total users ▼ |
|------------------------|---------------|
| www.armymwr.com        | 344           |
| eisenhower.armymwr.com | 62            |
| gordon.armymwr.com     | 3             |

# Which channels are driving traffic?



| Session source         | Total users 🔻 |
|------------------------|---------------|
| m.facebook.com         | 148           |
| google                 | 114           |
| (direct)               | 61            |
| lm.facebook.com        | 38            |
| bing                   | 18            |
| l.facebook.com         | 7             |
| (not set)              | 4             |
| facebook.com           | 4             |
| safe.menlosecurity.com | 3             |
| armyeit