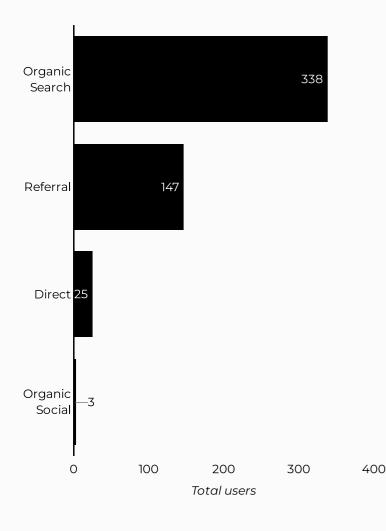

#### Which channels are driving traffic?

| Session source          | Total users ▼ |
|-------------------------|---------------|
| google                  | 487           |
| (direct)                | 244           |
| bing                    | 82            |
| armyfamilywebportal.com | 70            |
| home.army.mil           | 35            |
| armyresilience.army.mil | 22            |
| facebook.com            | 19            |
| m.facebook.com          | 14            |
| ncolcoe.army.mil        | 11            |
| yahoo                   | 11            |