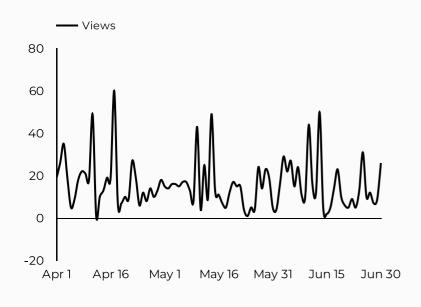

nity Service**

Views 210,165

Visits (pageviews) to your page

Engagement rate

60%

User Activity Level

Total users

116,498

The total number of users who visited your website

# What programs are users visiting?

55,794





# Visits from social media.

| Social Media | Total users 🕶 |
|--------------|---------------|
| Facebook     | 2,811         |
| Χ            | 217           |
| Instagram    | 36            |
| LinkedIn     | 30            |
| YouTube      | 2             |
| Reddit       | 1             |
|              |               |







# Army Family Team Building (AFTB)

Views 1,450

Sessions 1,263 Total users 1,029

Compared Y-o-\

New users

Avg. Session Time Engagement rate

Apr 1, 2025 - Jun 30, 2025

**25.5%** 

69%

**8.3%** 

#### How is site traffic trending?



#### Which channels are driving traffic?



#### **Top US Army Installations**

Sorted by Total Users

| www.armymwr.com        | 513 |
|------------------------|-----|
| bliss.armymwr.com      | 97  |
| hawaii.armymwr.com     | 69  |
| campbell.armymwr.com   | 47  |
| carson.armymwr.com     | 41  |
| cavazos.armymwr.com    | 39  |
| jblm.armymwr.com       | 34  |
| eisenhower.armymwr.com | 29  |
| garmisch.armymwr.com   | 21  |
| wiesbaden.armymwr.com  | 20  |

| Session source          | Total users ▼ |
|-------------------------|---------------|
| google                  | 487           |
| (direct)                | 244           |
| bing                    | 82            |
| armyfamilywebportal.com | 70            |
| home.army.mil           | 35            |
| armyresilience.army.m