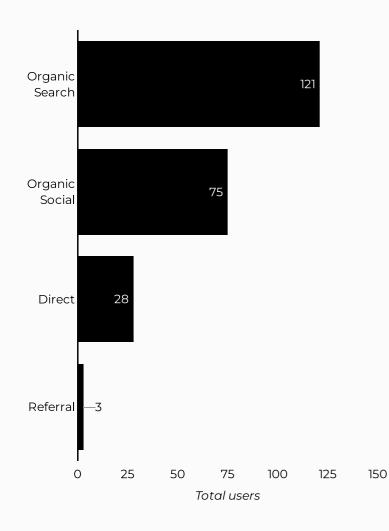

#### Which channels are driving traffic?

| Session source          | Total users ▼ |
|-------------------------|---------------|
| google                  | 487           |
| (direct)                | 244           |
| bing                    | 82            |
| armyfamilywebportal.com | 70            |
| home.army.mil           | 35            |
| armyresilience.army.mil | 22            |
| facebook.com            | 19            |
| m.facebook.com          | 14            |
| ncolcoe.army.mil        | 11            |
| yahoo                   | 11            |