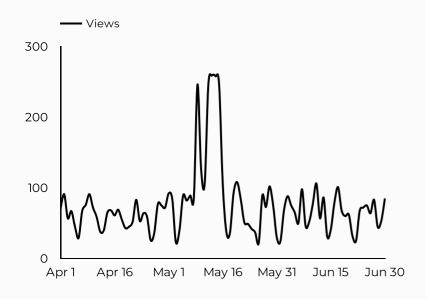

---------|
| google                              | 883           |
| (direct)                            | 413           |
| bing                                | 208           |
| installations.militaryonesource.mil | 45            |
| armyfamilywebportal.com             | 44            |
| m.facebook.com                      | 29            |
| myarmybenefits.us.army.mil          | 27            |
| home.army.mil                       | 24            |
| lm.facebook.com                     | 16            |
| duckduckgo                          | 11            |



# Relocation Readiness

views **6,848** 

**1 7**.8%

Sessions 6,297

Total users 5,007

Avg. Session Time Engagement rate

02:21

**-13.2**%

62%

**‡** -7.2%

**≜** 11.6%

15. mpared Y-o-Y

## How is site traffic trending?



#### Which channels are driving traffic?



#### **Top US Army Installations**

Sorted by Total Users

| In stallation           | Total was -   |
|-------------------------|---------------|
| Installation            | Total users 🔻 |
| www.armymwr.com         | 1,530         |
| carson.armymwr.com      | 1,345         |
| hawaii.armymwr.com      | 506           |
| bliss.armymwr.com       | 372           |
| eisenhower.armymwr.com  | 198           |
| campbell.armymwr.com    | 177           |
| wiesbaden.armymwr.com   | 171           |
| benning.armymwr.com     | 170           |
| humphreys.armymwr.com   | 91            |
| gregg-adams.armymwr.com | 61            |
|                         |               |

| Session source                      | Total users ▼ |
|---------------------