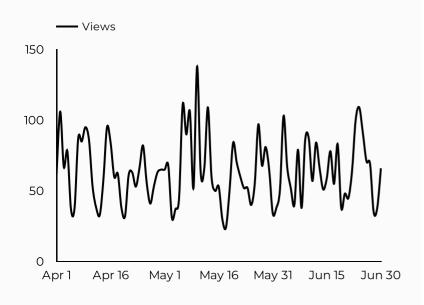

?



| Session source             | Total users ▼ |
|----------------------------|---------------|
| google                     | 305           |
| armyfamilywebportal.com    | 113           |
| bing                       | 29            |
| (direct)                   | 25            |
| myarmybenefits.us.army.mil | 19            |
| home.army.mil              | 4             |
| safe.menlosecurity.com     | 4             |
| duckduckgo                 | 3             |
| military.com               | 2             |
| army.dodmwrlibraries.org   | 1             |



# Army Volunteer Corps (AVC)

Views 5,850 **22.1%** 

Sessions 5,413 Total users 4,412

**1** 28.3%

New users 2,687

**1** 20.6%

Avg. Session Time Engagement rate

02:32 

68%

**₹** -2.3%

#### How is site traffic trending?



# Which channels are driving traffic?



#### **Top US Army Installations**

Sorted by Total Users

| Installation           | Total users ▼ |
|------------------------|---------------|
| www.armymwr.com        | 2,077         |
| humphreys.armymwr.com  | 388           |
| carson.armymwr.com     | 385           |
| bliss.armymwr.com      | 269           |
| hawaii.armymwr.com     | 175           |
| cavazos.armymwr.com    | 172           |
| wiesbaden.armymwr.com  | 163           |
| eisenhower.armymwr.com | 135           |
| campbell.armymwr.com   | 126           |
| jackson.armymwr.com    | 81            |
|                        |               |

| Session source         | Total users 🔻 |
|------------------------|---------------|
| google                 | 2,905         |
| (direct