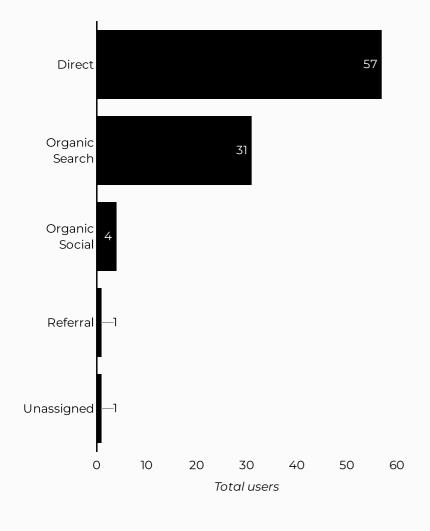

#### Which channels are driving traffic?

| Session source            | Total users ▼ |
|---------------------------|---------------|
| google                    | 422           |
| (direct)                  | 389           |
| bing                      | 125           |
| armyfamilywebportal.co    | 45            |
| home.army.mil             | 38            |
| installations.militaryone | 19            |
| safe.menlosecurity.com    | וו            |
| army.mil                  | 9             |
| m.facebook.com            | 9             |
| l.facebook.com            | 8             |