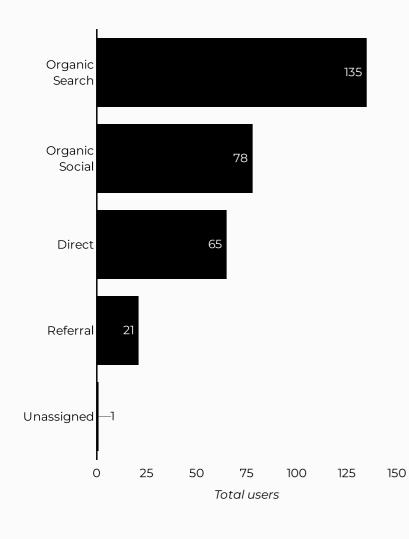

#### Which channels are driving traffic?

| Session source          | Total users ▼ |
|-------------------------|---------------|
| google                  | 487           |
| (direct)                | 244           |
| bing                    | 82            |
| armyfamilywebportal.com | 70            |
| home.army.mil           | 35            |
| armyresilience.army.mil | 22            |
| facebook.com            | 19            |
| m.facebook.com          | 14            |
| ncolcoe.army.mil        | 11            |
| yahoo                   | 11            |