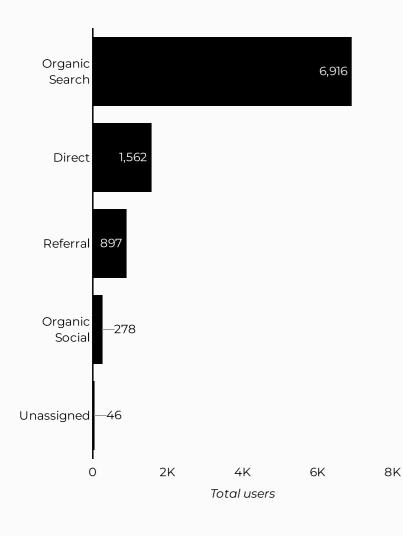

#### Which channels are driving traffic?

| Session source            | Total users ▼ |
|---------------------------|---------------|
| google                    | 422           |
| (direct)                  | 389           |
| bing                      | 125           |
| armyfamilywebportal.co    | 45            |
| home.army.mil             | 38            |
| installations.militaryone | 19            |
| safe.menlosecurity.com    | וו            |
| army.mil                  | 9             |
| m.facebook.com            | 9             |
| l.facebook.com            | 8             |