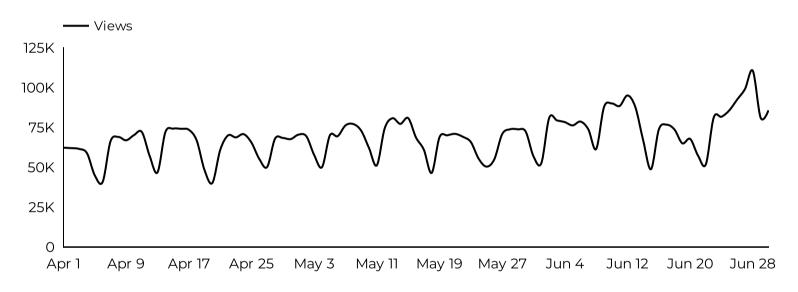

-------|-----------|------------|---------------|
| Military Spouse Appreciation Day | 254         | 101       | 289        | 66.78%        |
| Volunteer Appreciation Week      | 405         | 248       | 444        | 64.64%        |
| Child Abuse Prevention Month     | 296         | 145       | 330        | 70.91%        |
| Memorial Day                     | 1,812       | 730       | 2,145      | 66.67%        |
| Gold Star Spouses                | 226         | 140       | 247        | 63.16%        |

Google Analytics 4 Apr 1, 2025 - Jun 30, 2025



# **Army Community Service**

Views 210,165

Visits (pageviews) to your page

Engagement rate

60%

User Activity Level

Total users

116,498

The total number of users who visited your website

# What programs are users visiting?

55,794





# Visits from social media.

| Social Media | Total users 🕶 |
|--------------|---------------|
| Facebook     | 2,811         |
| Χ            | 217           |
| Instagram    | 36            |
| LinkedIn     | 30            |
| YouTube      | 2             |
| Reddit       | 1             |
|              |               |







# Army Family Team Building (AFTB)

Views 1,450

Sessions 1,263 Total users 1,029

Compared Y-o-\

New users

Avg. Session Time Engagement rate

Apr 1, 2025 - Jun 30, 2025

**25.5%** 

69%

**8.3%** 

#### How is site traffic trending?



#### Which channels are driving traffic?



#### **Top US Army Installations**

Sorted by Total Users

| www.armymwr.com        | 513 |
|------------------------|-----|
| bliss.armymwr.com      | 97  |
| hawaii.armymwr.com