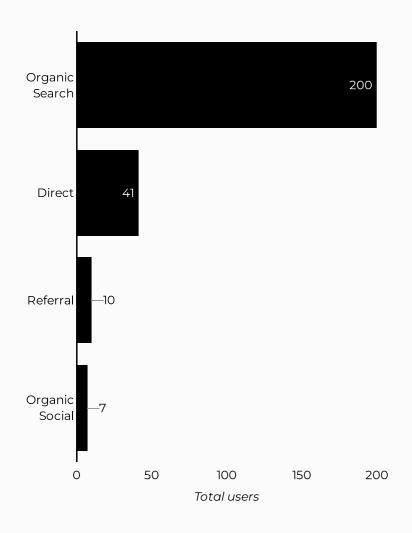

#### Which channels are driving traffic?

| Session source                | Total users ▼ |
|-------------------------------|---------------|
| google                        | 186           |
| (direct)                      | 41            |
| bing                          | 11            |
| safe.menlosecurity.com        | 4             |
| m.facebook.com                | 3             |
| l.facebook.com                | 2             |
| yahoo                         | 2             |
| armyfamilywebportal.com       | 1             |
| duckduckgo                    | 1             |
| excel.dod.online.office365.us | 1             |