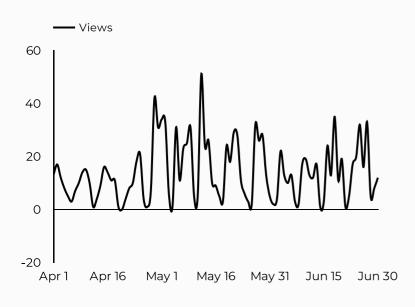

---------|---------------|
| google                              | 3,646         |
| (direct)                            | 1,315         |
| bing                                | 437           |
| m.facebook.com                      | 249           |
| home.army.mil                       | 54            |
| lm.facebook.com                     | 54            |
| yahoo                               | 38            |
| l.facebook.com                      | 37            |
| installations.militaryonesource.mil | 31            |
| facebook.com                        | 26            |



# Information and Referral

Views 1,287 **\$** 69.6%

Sessions 1,263 Total users 1,124

New users 453

Avg. Session Time Engagement rate 01:14

**31.0%** 

72%

**₹** -5.7%

#### How is site traffic trending?



#### Which channels are driving traffic?



#### **Top US Army Installations**

Sorted by Total Users

| Installation           | Total users ▼ |
|------------------------|---------------|
| cavazos.armymwr.com    | 610           |
| www.armymwr.com        | 162           |
| jblm.armymwr.com       | 60            |
| hood.armymwr.com       | 57            |
| bragg.armymwr.com      | 52            |
| carson.armymwr.com     | 49            |
| eisenhower.armymwr.com | 42            |
| humphreys.armymwr.com  | 33            |
| benning.armymwr.com    | 22            |
| novosel.armymwr.com    | 17            |

| Session source                      | Total users ▼ |
|-------------------------------------|---------------|
| (direct)                            | 626           |
| google