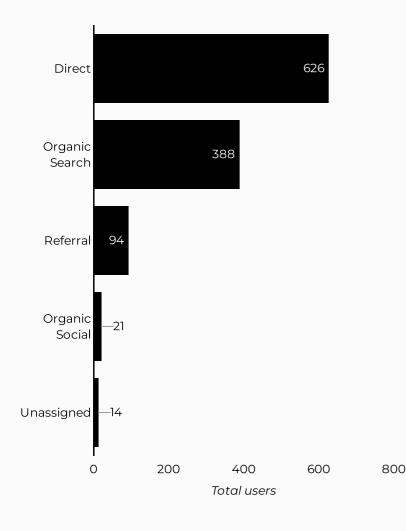

| Session source                      | Total users ▼ |
|-------------------------------------|---------------|
| (direct)                            | 626           |
| google                              | 320           |
| bing                                | 65            |
| installations.militaryonesource.mil | 22            |
| home.army.mil                       | 18            |
| armyfamilywebportal.com             | 15            |
| (not set)                           | 11            |
| m.facebook.com                      | 10            |
| safe.menlosecurity.com              | 7             |
| lm.facebook.com                     | 5             |