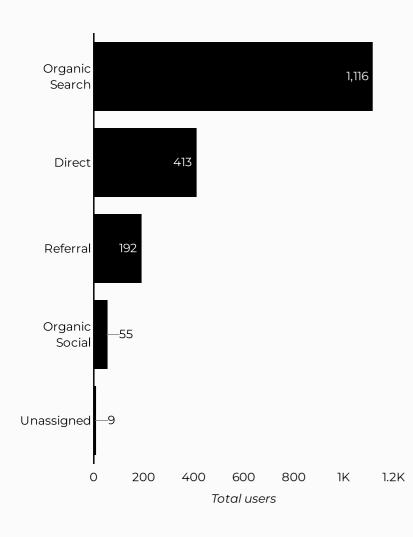

| Session source                      | Total users ▼ |
|-------------------------------------|---------------|
| google                              | 883           |
| (direct)                            | 413           |
| bing                                | 208           |
| installations.militaryonesource.mil | 45            |
| armyfamilywebportal.com             | 44            |
| m.facebook.com                      | 29            |
| myarmybenefits.us.army.mil          | 27            |
| home.army.mil                       | 24            |
| lm.facebook.com                     | 16            |
| duckduckgo                          | 11            |