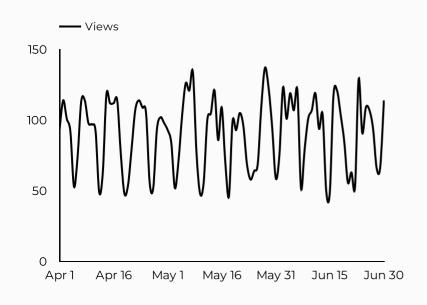

#### Employment Readiness Program (ERP)

Views 99,918 **1** 21.7%

Sessions 69,846

Total users 55,794

New users 25,084 Avg. Session Time Engagement rate

02:14 **1**0.4%

73% **15.5%** 

How is site traffic trending?