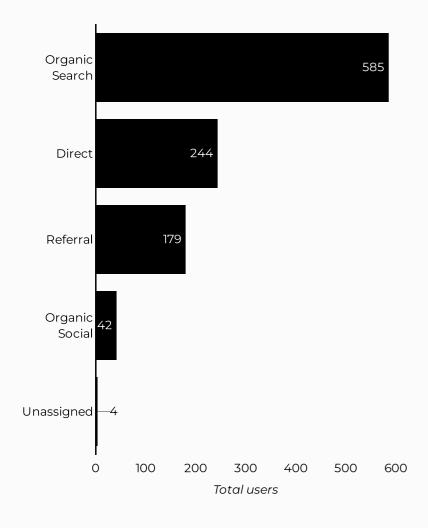

#### Which channels are driving traffic?

| Session source          | Total users ▼ |
|-------------------------|---------------|
| google                  | 487           |
| (direct)                | 244           |
| bing                    | 82            |
| armyfamilywebportal.com | 70            |
| home.army.mil           | 35            |
| armyresilience.army.mil | 22            |
| facebook.com            | 19            |
| m.facebook.com          | 14            |
| ncolcoe.army.mil        | 11            |
| yahoo                   | 11            |