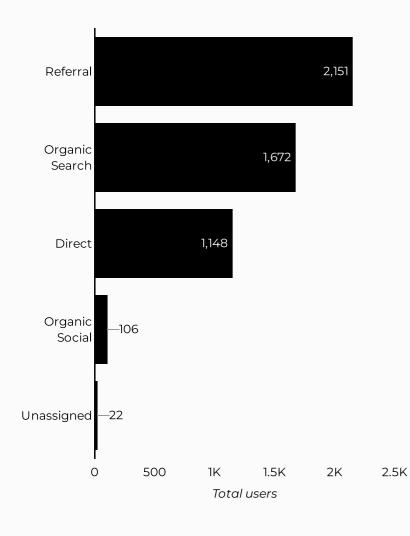

#### Which channels are driving traffic?

| Session source          | Total users ▼ |
|-------------------------|---------------|
| google                  | 487           |
| (direct)                | 244           |
| bing                    | 82            |
| armyfamilywebportal.com | 70            |
| home.army.mil           | 35            |
| armyresilience.army.mil | 22            |
| facebook.com            | 19            |
| m.facebook.com          | 14            |
| ncolcoe.army.mil        | 11            |
| yahoo                   | 11            |