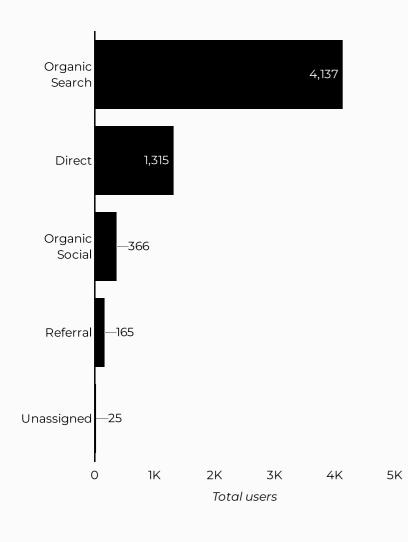

# Which channels are driving traffic?

| Session source         | Total users 🔻 |
|------------------------|---------------|
| google                 | 2,905         |
| (direct)               | 717           |
| bing                   | 298           |
| armyfamilywebportal.co | 185           |
| home.army.mil          | 92            |
| m.facebook.com         | 64            |
| yahoo                  | 26            |
| l.facebook.com         | 21            |
| chatgpt.com            | 19            |
| duckduckgo             | 16            |