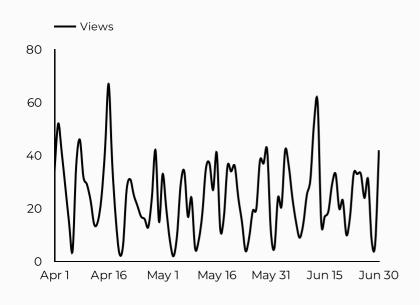

| Session source            | Total users 🕶 |
|---------------------------|---------------|
| google                    | 6,050         |
| (direct)                  | 1,562         |
| bing                      | 766           |
| home.army.mil             | 242           |
| installations.militaryone | 205           |
| m.facebook.com            | 160           |
| safe.menlosecurity.com    | 126           |
| armyfamilywebportal.co    | 83            |
| facebook.com              | 45            |
| lm.facebook.com           | 40            |



# ARMY MWR New Parent Support Program (NPSP)

Views 2,250 **★** 7.6%

Sessions 2,186 Total users 1,718

New users 734 **16.9%** Compared Y-o-Y

Avg. Session Time Engagement rate 02:00

**\$** 8.8%

61%

**-1.3**%

How is site traffic trending?



# **Top US Army Installations**

Sorted by Total Users

| Installation           | Total users ▼ |
|------------------------|---------------|
| www.armymwr.com        | 235           |
| cavazos.armymwr.com    | 203           |
| hawaii.armymwr.com     | 169           |
| campbell.armymwr.com   | 142           |
| benning.armymwr.com    | 93            |
| bliss.armymwr.com      | 93            |
| eisenhower.armymwr.com | 89            |
| stuttgart.armymwr.com  | 64            |
| novosel.armymwr.com    | 47            |
| sill.armymwr.com       | 46            |

#### Which channels are driving traffic?



| Session source                      | Total users ▼ |
|-------------------------------------|---------------|
| google                              | 1,011         |
| (direct)