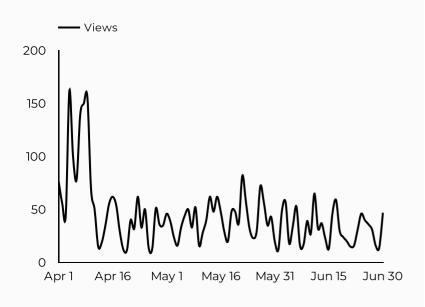

-------|---------------|
| home.army.mil                       | 1,588         |
| google                              | 1,461         |
| (direct)                            | 1,148         |
| installations.militaryonesource.mil | 287           |
| bing                                | 183           |
| m.facebook.com                      | 66            |
| armyfamilywebportal.com             | 60            |
| safe.menlosecurity.com              | 35            |
| myarmybenefits.us.army.mil          | 33            |
| europeafrica.army.mil               | 18            |



# Survivor Outreach Services (SOS)

Views 3,979

**-20.3**%

Sessions 3,822 Total users 3,148

New users

Avg. Session Time Engagement rate 02:09

58% **★** 35.6%

**★** 5.0%

#### How is site traffic trending?



#### Which channels are driving traffic?



#### **Top US Army Installations**

Sorted by Total Users

| Installation         | Total users 🕶 |
|----------------------|---------------|
| www.armymwr.com      | 1,873         |
| bragg.armymwr.com    | 182           |
| campbell.armymwr.com | 163           |
| jblm.armymwr.com     | 158           |
| hawaii.armymwr.com   | 76            |
| bliss.armymwr.com    | 75            |
| cavazos.armymwr.com  | 75            |
| carson.armymwr.com   | 73            |
| benning.armymwr.com  | 72            |
| redstone.armymwr.com | 45            |

| Session source          | Total users 🕶 |
|-------------------------|---------------|
| google                  | 1,152         |
| home.army.mil           | 755           |
| (direct)