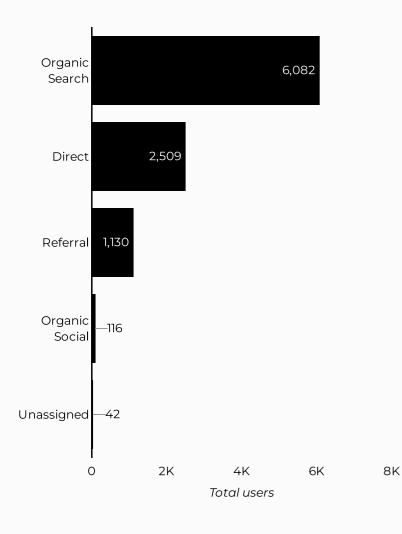

#### Which channels are driving traffic?

| Session source          | Total users ▼ |
|-------------------------|---------------|
| google                  | 487           |
| (direct)                | 244           |
| bing                    | 82            |
| armyfamilywebportal.com | 70            |
| home.army.mil           | 35            |
| armyresilience.army.mil | 22            |
| facebook.com            | 19            |
| m.facebook.com          | 14            |
| ncolcoe.army.mil        | 11            |
| yahoo                   | 11            |