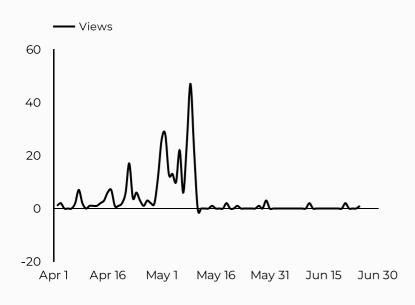

# Gold Star Spouses Day

Views 253 at 22.2%

Sessions **247 26.0%** 

Total users **226 26.3%** 

 Engagement rate
63%

\$\delta 10.5\%

#### How is site traffic trending?