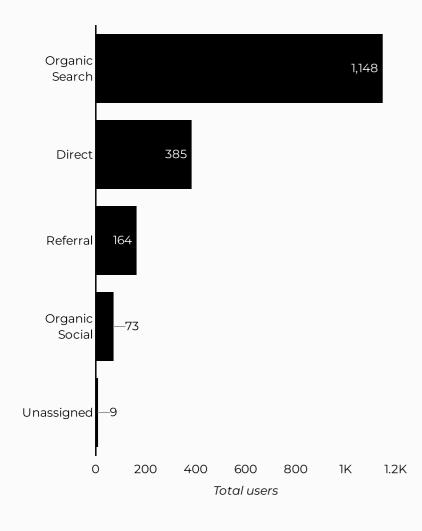

# Army Family Action Plan (AFAP)

Views 1,477

Sessions **1,300** 

7,100

5% Compared Y-o-Y

New users 425

**₹** -7.2%

Avg. Session Time Engagement rate

| Session source            | Total users ▼ |
|---------------------------|---------------|
| google                    | 422           |
| (direct)                  | 389           |
| bing                      | 125           |
| armyfamilywebportal.co    | 45            |
| home.army.mil             | 38            |
| installations.militaryone | 19            |
| safe.menlosecurity.com    | וו            |
| army.mil                  | 9             |
| m.facebook.com            | 9             |
| l.facebook.com            | 8             |