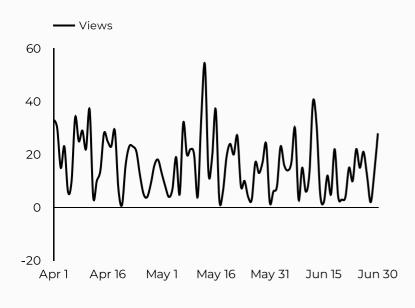

21  |
| wiesbaden.armymwr.com  | 20  |

| Session source          | Total users ▼ |
|-------------------------|---------------|
| google                  | 487           |
| (direct)                | 244           |
| bing                    | 82            |
| armyfamilywebportal.com | 70            |
| home.army.mil           | 35            |
| armyresilience.army.mil | 22            |
| facebook.com            | 19            |
| m.facebook.com          | 14            |
| ncolcoe.army.mil        | 11            |
| yahoo                   | 11            |



# Army Family Action Plan (AFAP)

Views 1,477

Sessions **1,300** 

7,100

5% Compared Y-o-Y

New users 425

**₹** -7.2%

Avg. Session Time Engagement rate

01:55

**-13.2**%

69%

**-1.1**%

#### How is site traffic trending?



#### Which channels are driving traffic?



#### **Top US Army Installations**

Sorted by Total Users

| Installation          | Total users | % Δ      |
|-----------------------|-------------|----------|
| www.armymwr.com       | 496         | -9.2% 🖡  |
| wiesbaden.armymwr.com | 71          | -17.4% 🖡 |
| campbell.armymwr.com  | 61          | 3.4% 🛊   |
| jblm.armymwr.com      | 58          | 383.3% 🛊 |
| carlisle.armymwr.com  | 57          | 42.5% 1  |
| bliss.armymwr.com     | 49          | -7.5% 🖡  |
| carson.armymwr.com    | 42          | -4.5% 🖡  |
| hawaii.armymwr.com    | 36          | 24.1% 🛊  |
| miami.armymwr.com     | 35          | 250.0% 🛊 |
| sill.armymwr.com      | 27          | 17.4% 🛊  |
|                       |             |          |

| Session source            | T