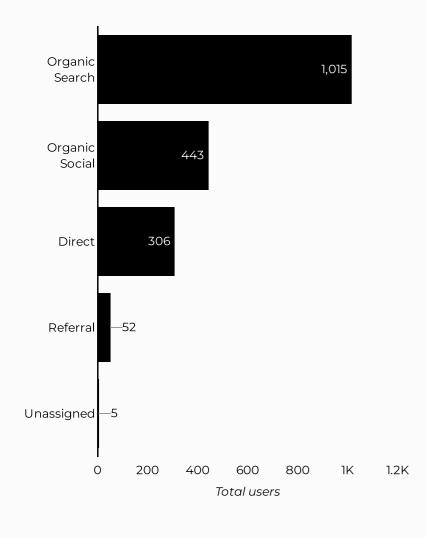

#### Which channels are driving traffic?

| Session source            | Total users ▼ | % ∆      |
|---------------------------|---------------|----------|
| google                    | 29,889        | 16.7% 🛊  |
| (direct)                  | 12,584        | 14.4% 🛊  |
| bing                      | 3,257         | 26.5% 🛊  |
| m.facebook.com            | 2,011         | -41.4% • |
| nafbenefits.com           | 1,580         | 340.1% 🛊 |
| home.army.mil             | 1,477         | -14.9% 🖡 |
| lm.facebook.com           | 580           | -37.0% 🖡 |
| installations.militaryone | 493           | 20.8% 🛊  |
| yahoo                     | 490           | -13.3% 🖡 |
| l.facebook.com            | 469           | -12.7% 🖡 |