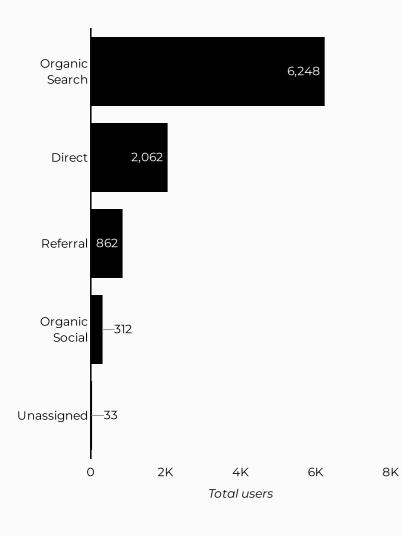

#### Which channels are driving traffic?

| Session source          | Total users ▼ |
|-------------------------|---------------|
| google                  | 487           |
| (direct)                | 244           |
| bing                    | 82            |
| armyfamilywebportal.com | 70            |
| home.army.mil           | 35            |
| armyresilience.army.mil | 22            |
| facebook.com            | 19            |
| m.facebook.com          | 14            |
| ncolcoe.army.mil        | 11            |
| yahoo                   | 11            |