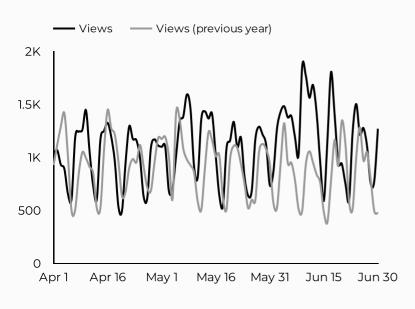

| 3             |

# Which channels are driving traffic?



| Session source         | Total users 🔻 |
|------------------------|---------------|
| m.facebook.com         | 148           |
| google                 | 114           |
| (direct)               | 61            |
| lm.facebook.com        | 38            |
| bing                   | 18            |
| l.facebook.com         | 7             |
| (not set)              | 4             |
| facebook.com           | 4             |
| safe.menlosecurity.com | 3             |
| armyeitaas.sharepoint  | 1             |



#### Employment Readiness Program (ERP)

Views 99,918 **1** 21.7%

Sessions 69,846

Total users 55,794

New users 25,084 Avg. Session Time Engagement rate

02:14 **1**0.4%

73% **15.5%** 

How is site traffic trending?



#### **Top US Army Installations**

Sorted by Total Users

| Installation             | Total<br>users ▼ | % Δ      |
|--------------------------|------------------|----------|
| www.armymwr.com          | 17,918           | -19.4% 🖡 |
| jblm.armymwr.com         | 5,590            | 6.8% 🛊   |
| hawaii.armymwr.com       | 2,837            | -9.1% 🖡  |
| redstone.armymwr.com     | 2,312            | -30.6% 🖡 |
| stewarthunter.armymwr.co | 1,935            | -3.8% 🖡  |
| carson.armymwr.com       | 1,913            | 18.8% 🛊  |
| bragg.armymwr.com        | 1,856            | -        |
| campbell.armymwr.com     | 1,717            | 71.7% 🛊  |
| bliss.armymwr.com        | 1,547            | 31.4% 🛊  |
| humphreys.armymwr.com    | 1,498            | 45.6% 🛊  |

#### Which channels are drivin