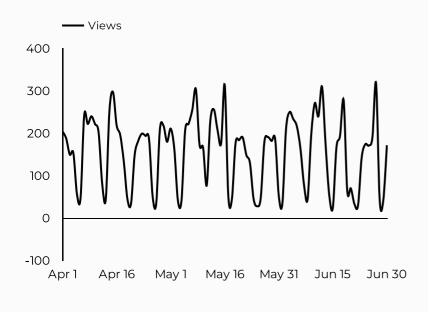

#### Employment Readiness Program (ERP)

Views 99,918 **1** 21.7%

Sessions 69,846

Total users 55,794

New users 25,084 Avg. Session Time Engagement rate

02:14 **1**0.4%

73% **15.5%** 

How is site traffic trending?