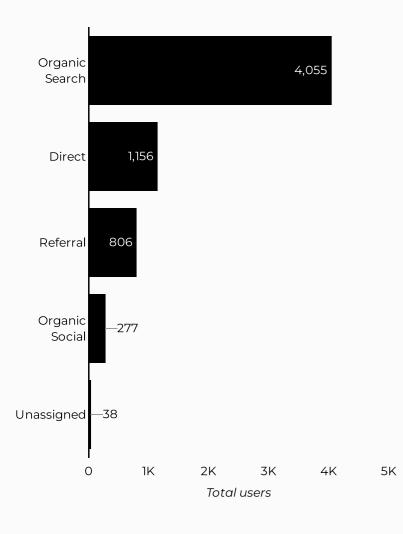

#### Which channels are driving traffic?

| Session source          | Total users ▼ |
|-------------------------|---------------|
| google                  | 487           |
| (direct)                | 244           |
| bing                    | 82            |
| armyfamilywebportal.com | 70            |
| home.army.mil           | 35            |
| armyresilience.army.mil | 22            |
| facebook.com            | 19            |
| m.facebook.com          | 14            |
| ncolcoe.army.mil        | 11            |
| yahoo                   | 11            |