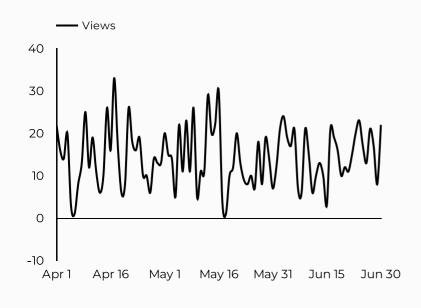

------|---------------|
| google                              | 1,011         |
| (direct)                            | 385           |
| bing                                | 117           |
| installations.militaryonesource.mil | 58            |
| m.facebook.com                      | 43            |
| home.army.mil                       | 28            |
| safe.menlosecurity.com              | 20            |
| armyresilience.army.mil             | 17            |
| l.facebook.com                      | 14            |
| ecosia.org                          | 8             |



# Victim Advocacy Program (VAP)

Views 1,316

Sessions 1,404 Total users 1,139

540 **-9.7**% Compared Y-o-Y

Avg. Session Time Engagement rate 02:19

66% **-1.3**% **★** 3.0%

#### How is site traffic trending?



Which channels are driving traffic?



#### **Top US Army Installations**

Sorted by Total Users

New users

| Installation         | Total users ▼ |
|----------------------|---------------|
| www.armymwr.com      | 300           |
| carson.armymwr.com   | 146           |
| hawaii.armymwr.com   | 130           |
| cavazos.armymwr.com  | 95            |
| redstone.armymwr.com | 85            |
| bliss.armymwr.com    | 55            |
| meade.armymwr.com    | 37            |
| belvoir.armymwr.com  | 25            |
| jbmhh.armymwr.com    | 25            |
| benning.armymwr.com  | 21            |
|                      |               |

| Session source                      | Total users ▼ |
|-------------------------------------|---------------|
| google                              | 689