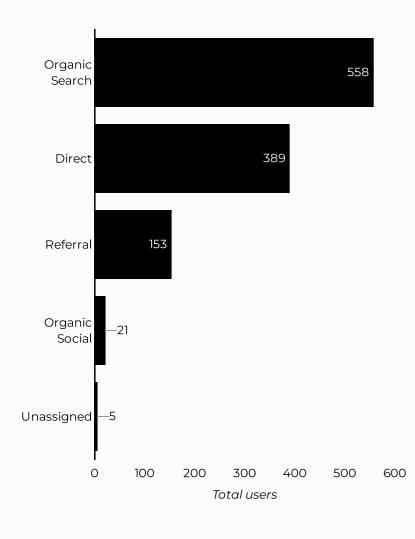

#### Which channels are driving traffic?

| Session source            | Total users ▼ |
|---------------------------|---------------|
| google                    | 422           |
| (direct)                  | 389           |
| bing                      | 125           |
| armyfamilywebportal.co    | 45            |
| home.army.mil             | 38            |
| installations.militaryone | 19            |
| safe.menlosecurity.com    | וו            |
| army.mil                  | 9             |
| m.facebook.com            | 9             |
| l.facebook.com            | 8             |