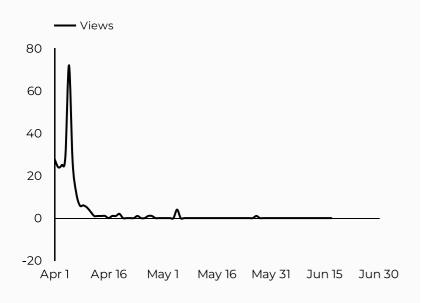

|
| benning.armymwr.com  | 72            |
| redstone.armymwr.com | 45            |

| Session source          | Total users 🕶 |
|-------------------------|---------------|
| google                  | 1,152         |
| home.army.mil           | 755           |
| (direct)                | 704           |
| bing                    | 151           |
| army.mil                | 98            |
| armylinks.com           | 79            |
| m.facebook.com          | 35            |
| armyfamilywebportal.com | 30            |
| safe.menlosecurity.com  | 16            |
| l.facebook.com          | 15            |



# Gold Star Spouses Day

Views 253 at 22.2%

Sessions **247 26.0%** 

Total users **226 26.3%** 

 Engagement rate
63%

\$\delta 10.5\%

#### How is site traffic trending?



#### **Top US Army Installations**

Sorted by Total Users

| Installation               | Total users ▼ |
|----------------------------|---------------|
| www.armymwr.com            | 186           |
| eisenhower.armymwr.com     | 20            |
| jblm.armymwr.com           | 12            |
| kaiserslautern.armymwr.com | 6             |
| benning.armymwr.com        | 1             |
| wainwright.armymwr.com     | 1             |

#### Which channels are driving traffic?



| Session source               | Total users ▼ |
|------------------------------|---------------|
| google                       | 99            |
| m.facebook.com               | 54            |
| (direct)                     | 28            |
| bing                         | 19            |
| lm.facebook.com