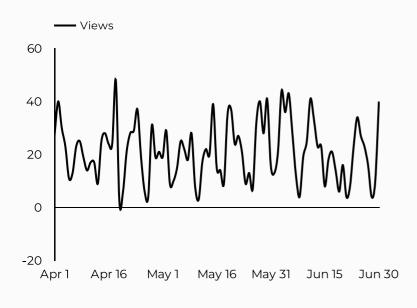

|
| gregg-adams.armymwr.com | 80            |
|                         |               |

| Session source  | Total users 🕶 |
|-----------------|---------------|
| google          | 947           |
| (direct)        | 306           |
| m.facebook.com  | 290           |
| l.facebook.com  | 51            |
| bing            | 48            |
| lm.facebook.com | 46            |
| facebook.com    | 41            |
| home.army.mil   | 25            |
| yahoo           | 10            |
| duckduckgo      | 9             |

Google Analytics 4 Apr 1, 2025 - Jun 30, 2025



Soldier and Family Assistance Center (SFAC)

Views 1,929 **1** 2.1%

Sessions 1,771

Total users 1,547

New users 510 **-11.8**%

Avg. Session Time Engagement rate 01:39

**\$** 8.0%

76%

#### How is site traffic trending?



# Which channels are driving traffic?



#### **Top US Army Installations**

Sorted by Total Users

| Installation          | Total users ▼ |
|-----------------------|---------------|
| www.armymwr.com       | 722           |
| bliss.armymwr.com     | 364           |
| cavazos.armymwr.com   | 250           |
| belvoir.armymwr.com   | 90            |
| carson.armymwr.com    | 50            |
| drum.armymwr.com      | 40            |
| hood.armymwr.com      | 23            |
| mccoy.armymwr.com     | 18            |
| wiesbaden.armymwr.com | 18            |
| irwin.armymwr.com     | 2             |

| Session source                      | Total users ▼ |
|-------------------------------------|---------------|
| google                              | 903           |
| (direct)