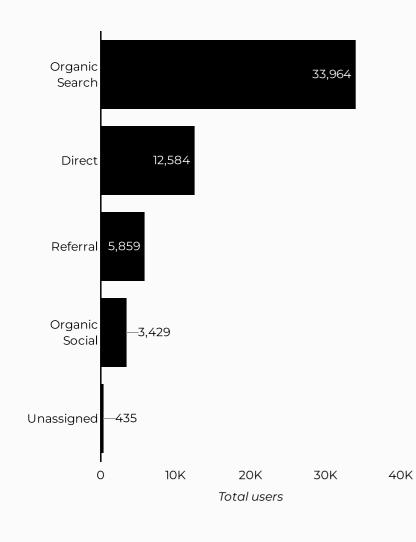

#### Which channels are driving traffic?

| Session source            | Total users ▼ | % ∆      |
|---------------------------|---------------|----------|
| google                    | 29,889        | 16.7% 🛊  |
| (direct)                  | 12,584        | 14.4% 🛊  |
| bing                      | 3,257         | 26.5% 🛊  |
| m.facebook.com            | 2,011         | -41.4% • |
| nafbenefits.com           | 1,580         | 340.1% 🛊 |
| home.army.mil             | 1,477         | -14.9% 🖡 |
| lm.facebook.com           | 580           | -37.0% 🖡 |
| installations.militaryone | 493           | 20.8% 🛊  |
| yahoo                     | 490           | -13.3% 🖡 |
| l.facebook.com            | 469           | -12.7% 🖡 |