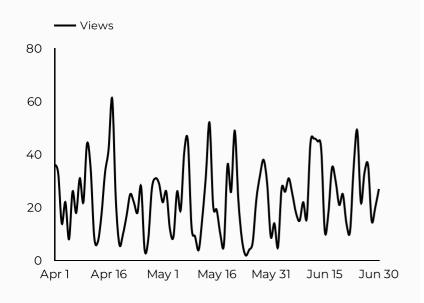

(direct)                            | 626           |
| google                              | 320           |
| bing                                | 65            |
| installations.militaryonesource.mil | 22            |
| home.army.mil                       | 18            |
| armyfamilywebportal.com             | 15            |
| (not set)                           | 11            |
| m.facebook.com                      | 10            |
| safe.menlosecurity.com              | 7             |
| lm.facebook.com                     | 5             |

Google Analytics 4 Apr 1, 2025 - Jun 30, 2025



# MD&SSO

Views

2,152 2,057 Total users 1,748

New users

**\$ -28.6%** 

Avg. Session Time Engagement rate

02:07

**1** 28.4%

67%

**4.4**%

#### How is site traffic trending?

Sessions



#### Which channels are driving traffic?



#### **Top US Army Installations**

Sorted by Total Users

| ,                      |               |
|------------------------|---------------|
| Installation           | Total users ▼ |
| www.armymwr.com        | 294           |
| bragg.armymwr.com      | 255           |
| carson.armymwr.com     | 237           |
| cavazos.armymwr.com    | 197           |
| bliss.armymwr.com      | 135           |
| hawaii.armymwr.com     | 105           |
| jblm.armymwr.com       | 55            |
| humphreys.armymwr.com  | 49            |
| riley.armymwr.com      | 34            |
| eisenhower.armymwr.com | 32            |
|                        |               |

| Session source                      | Total users ▼ |
|-----------------------------------