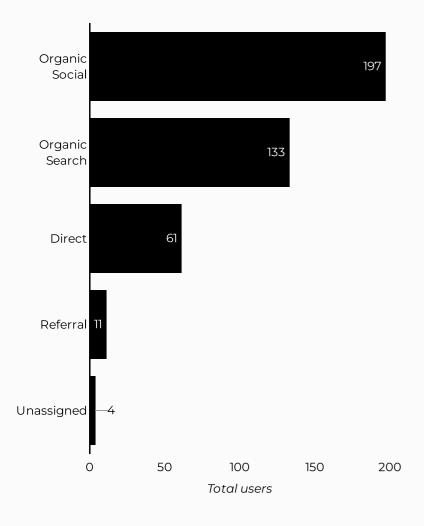

#### Which channels are driving traffic?

| Session source          | Total users ▼ |
|-------------------------|---------------|
| google                  | 487           |
| (direct)                | 244           |
| bing                    | 82            |
| armyfamilywebportal.com | 70            |
| home.army.mil           | 35            |
| armyresilience.army.mil | 22            |
| facebook.com            | 19            |
| m.facebook.com          | 14            |
| ncolcoe.army.mil        | 11            |
| yahoo                   | 11            |