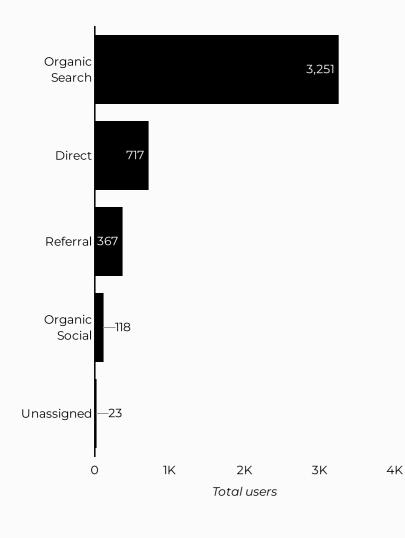

#### Which channels are driving traffic?

| Session source            | Total users ▼ |
|---------------------------|---------------|
| google                    | 422           |
| (direct)                  | 389           |
| bing                      | 125           |
| armyfamilywebportal.co    | 45            |
| home.army.mil             | 38            |
| installations.militaryone | 19            |
| safe.menlosecurity.com    | וו            |
| army.mil                  | 9             |
| m.facebook.com            | 9             |
| l.facebook.com            | 8             |