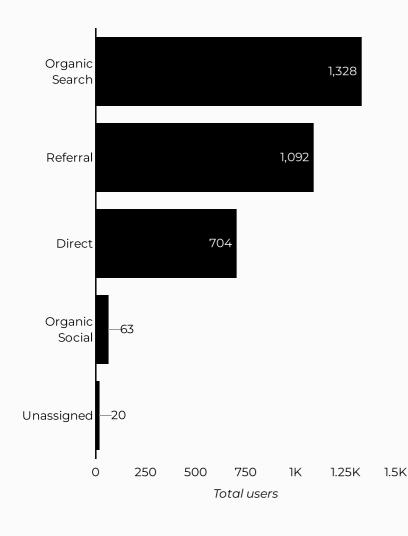

#### Which channels are driving traffic?

| Session source                      | Total users ▼ |
|-------------------------------------|---------------|
| home.army.mil                       | 1,588         |
| google                              | 1,461         |
| (direct)                            | 1,148         |
| installations.militaryonesource.mil | 287           |
| bing                                | 183           |
| m.facebook.com                      | 66            |
| armyfamilywebportal.com             | 60            |
| safe.menlosecurity.com              | 35            |
| myarmybenefits.us.army.mil          | 33            |
| europeafrica.army.mil               | 18            |