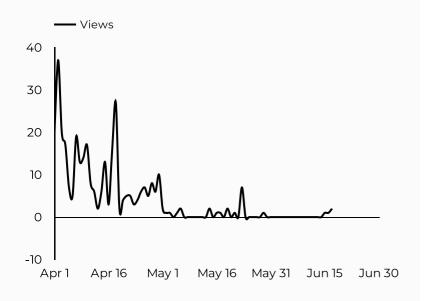

--|
| google                              | 689           |
| (direct)                            | 215           |
| bing                                | 108           |
| qr.page                             | 20            |
| home.army.mil                       | 17            |
| armyresilience.army.mil             | 13            |
| installations.militaryonesource.mil | 13            |
| safe.menlosecurity.com              | 11            |
| m.facebook.com                      | 9             |
| yahoo                               | 9             |



#### Child Abuse Prevention Month

Views 341 • -23.5%

Sessions **330 ₽** -25.2%

Total users

296

-25.4%

Compared Y-o-Y

New users 145 ‡ -26.4% Avg. Session Time Engagement rate 58 71% \$12.5%

#### How is site traffic trending?



# Which channels are driving traffic?



#### **Top US Army Installations**

Sorted by Total Users

| -                      |               |
|------------------------|---------------|
| Installation           | Total users ▼ |
| www.armymwr.com        | 239           |
| detroit.armymwr.com    | 18            |
| hawaii.armymwr.com     | 14            |
| zama.armymwr.com       | 9             |
| benning.armymwr.com    | 5             |
| eisenhower.armymwr.com | 4             |
| ansbach.armymwr.com    | 3             |
| bragg.armymwr.com      | 3             |
| wainwright.armymwr.com | 2             |
| wiesbaden.armymwr.com  | 1             |
|                        |               |

| Session source                      | Total users ▼ |
|-------------------------------------|