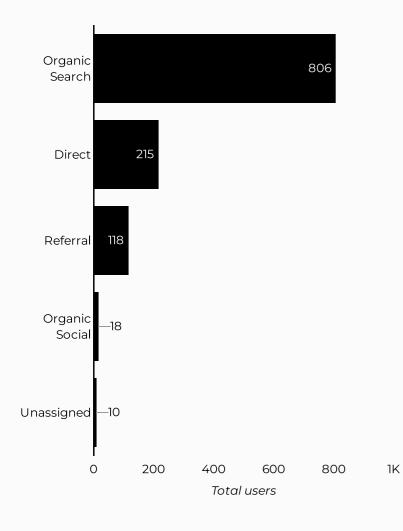

# Information and Referral

Views 1,287 **\$** 69.6%

Sessions 1,263 Total users 1,124

New users 453

Avg. Session Time Engagement rate 01:14

**31.0%** 

72%

**₹** -5.7%

#### **Top US Army Installations**

Sorted by Total Users

| Installation           | Total users ▼ |
|------------------------|---------------|
| cavazos.armymwr.com    | 610           |
| www.armymwr.com        | 162           |
| jblm.armymwr.com       | 60            |
| hood.armymwr.com       | 57            |
| bragg.armymwr.com      | 52            |
| carson.armymwr.com     | 49            |
| eisenhower.armymwr.com | 42            |
| humphreys.armymwr.com  | 33            |
| benning.armymwr.com    | 22            |
| novosel.armymwr.com    | 17            |

| Session source                      | Total users ▼ |
|-------------------------------------|---------------|
| (direct)                            | 626           |
| google                              | 320           |
| bing                                | 65            |
| installations.militaryonesource.mil | 22            |
| home.army.mil                       | 18            |
| armyfamilywebportal.com             | 15            |
| (not set)                           | 11            |
| m.facebook.com                      | 10            |
| safe.menlosecurity.com              | 7             |
| lm.facebook.com                     | 5             |