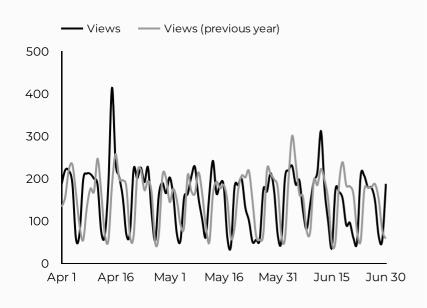

| Session source            | Total users ▼ |
|---------------------------|---------------|
| google                    | 5,624         |
| (direct)                  | 2,062         |
| bing                      | 576           |
| installations.militaryone | 196           |
| m.facebook.com            | 187           |
| home.army.mil             | 153           |
| myarmybenefits.us.army    | 114           |
| efmp.army.mil             | 72            |
| safe.menlosecurity.com    | 60            |
| lm.facebook.com           | 56            |



## Family Advocacy Program (FAP)

Views 14,031 **1.3**% **1.3**%

Sessions 12,267 Total users 9,414

**★** 0.5%

New users 5,516 -5.9%

Avg. Session Time Engagement rate

02:39 **★** 13.1%

57%

**■** -3.7%

#### How is site traffic trending?



#### **Top US Army Installations**

Sorted by Total Users

| -                     |               |
|-----------------------|---------------|
| Installation          | Total users 🕶 |
| www.armymwr.com       | 2,118         |
| jblm.armymwr.com      | 1,229         |
| bliss.armymwr.com     | 893           |
| campbell.armymwr.com  | 683           |
| cavazos.armymwr.com   | 601           |
| benning.armymwr.com   | 504           |
| hawaii.armymwr.com    | 345           |
| humphreys.armymwr.com | 288           |
| wiesbaden.armymwr.com | 263           |
| sill.armymwr.com      | 176           |

#### Which channels are driving traffic?



| Session source            | Total users 🕶 |
|---------------------------|---------------|
| google                    | 6,050         |
| (direct)