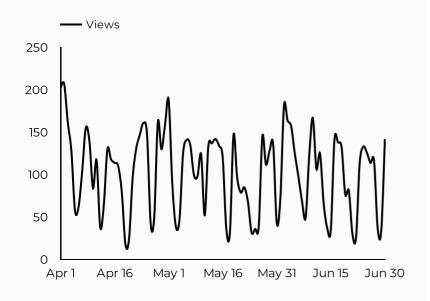

--|
| google                              | 5,114         |
| (direct)                            | 2,509         |
| bing                                | 871           |
| armyfamilywebportal.com             | 329           |
| home.army.mil                       | 256           |
| installations.militaryonesource.mil | 129           |
| myarmybenefits.us.army.mil          | 118           |
| safe.menlosecurity.com              | 74            |
| m.facebook.com                      | 64            |
| yahoo                               | 57            |



# Army Emergency Relief (AER)

9,375

**₹** -7.6%

Sessions **8,597** 

Total users 5,940

ompared V-o-V

New users **3,242** 

**‡** -20.9%

Avg. Session Time Engagement rate

03:05

61% • -1.9%

#### How is site traffic trending?



#### Which channels are driving traffic?



#### **Top US Army Installations**

Sorted by Total Users

| Installation            | Total users ▼ |
|-------------------------|---------------|
| humphreys.armymwr.com   | 1,542         |
| carson.armymwr.com      | 887           |
| bragg.armymwr.com       | 666           |
| bliss.armymwr.com       | 647           |
| sill.armymwr.com        | 370           |
| benning.armymwr.com     | 305           |
| wiesbaden.armymwr.com   | 204           |
| eisenhower.armymwr.com  | 167           |
| jackson.armymwr.com     | 158           |
| gregg-adams.armymwr.com | 145           |
|                         |               |

| Session source                      | Total users ▼ |
|-------------------------------------|---------------|
| google