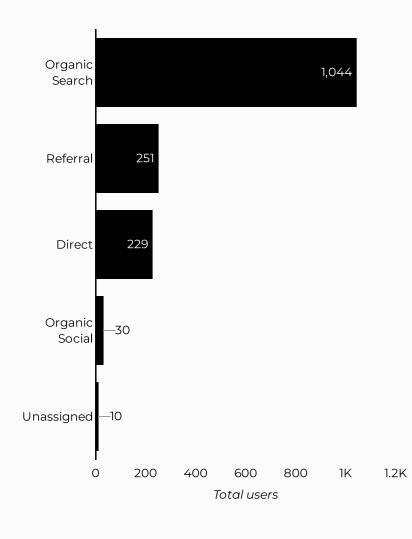

|
|                         |               |

| Session source  | Total users 🕶 |
|-----------------|---------------|
| google          | 947           |
| (direct)        | 306           |
| m.facebook.com  | 290           |
| l.facebook.com  | 51            |
| bing            | 48            |
| lm.facebook.com | 46            |
| facebook.com    | 41            |
| home.army.mil   | 25            |
| yahoo           | 10            |
| duckduckgo      | 9             |

Google Analytics 4 Apr 1, 2025 - Jun 30, 2025



Soldier and Family Assistance Center (SFAC)

Views 1,929 **1** 2.1%

Sessions 1,771

Total users 1,547

New users 510 **-11.8**%

Avg. Session Time Engagement rate 01:39

**\$** 8.0%

76%

#### How is site traffic trending?



# Which channels are driving traffic?



#### **Top US Army Installations**

Sorted by Total Users

| Installation          | Total users ▼ |
|-----------------------|---------------|
| www.armymwr.com       | 722           |
| bliss.armymwr.com     | 364           |
| cavazos.armymwr.com   | 250           |
| belvoir.armymwr.com   | 90            |
| carson.armymwr.com    | 50            |
| drum.armymwr.com      | 40            |
| hood.armymwr.com      | 23            |
| mccoy.armymwr.com     | 18            |
| wiesbaden.armymwr.com | 18            |
| irwin.armymwr.com     | 2             |

| Session source                      | Total users ▼ |
|-------------------------------------|---------------|
| google                              | 903           |
| (direct)                            | 229           |
| bing