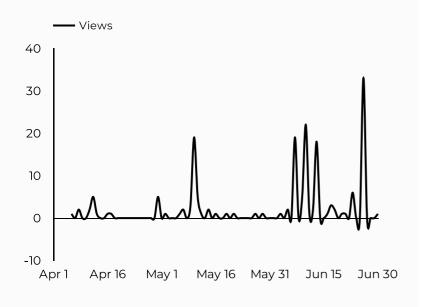

|
| (direct)                            | 65            |
| m.facebook.com                      | 63            |
| bing                                | 12            |
| lm.facebook.com                     | 9             |
| home.army.mil                       | 8             |
| l.facebook.com                      | 5             |
| installations.militaryonesource.mil | 2             |
| linktr.ee                           | 2             |
| partyanimalsjp.com                  | 2             |



# **ARMY MWR** Domestic Violence Awareness Month

Views 175 **136.5**% **136.5**% Sessions 104 **★** 35.1%

Total users 93 **★** 34.8% Compared Y-o-Y

New users 53 **1** 51.4%

01:17 **‡** -12.8%

Avg. Session Time Engagement rate 40%

**■** -32.4%

#### How is site traffic trending?



# Which channels are driving traffic?



#### **Top US Army Installations**

Sorted by Total Users

| Installation           | Total users ▼ |
|------------------------|---------------|
| gordon.armymwr.com     | 14            |
| whitesands.armymwr.com | 12            |
| bliss.armymwr.com      | 10            |
| eisenhower.armymwr.com | 10            |
| presidio.armymwr.com   | 10            |
| www.armymwr.com        | 9             |
| wainwright.armymwr.com | 8             |
| novosel.armymwr.com    | 6             |
| belvoir.armymwr.com    | 3             |
| benning.armymwr.com    | 2             |
|                        |               |

| Session source              | Total users ▼ |
|-----------------------------|---------------|
| (direct)                    | 57