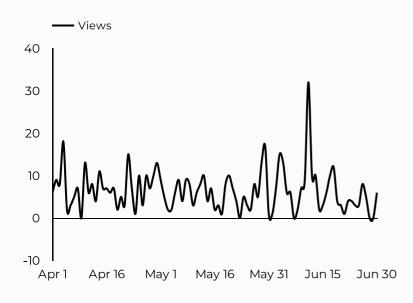

Total users ▼ |
|---------------------------|---------------|
| google                    | 422           |
| (direct)                  | 389           |
| bing                      | 125           |
| armyfamilywebportal.co    | 45            |
| home.army.mil             | 38            |
| installations.militaryone | 19            |
| safe.menlosecurity.com    | וו            |
| army.mil                  | 9             |
| m.facebook.com            | 9             |
| l.facebook.com            | 8             |



# Army Family Web Portal (AFWP)

Views 586 **107.1**% **107.1**% Sessions 577 **103.2**% **103.2**% Total users 501

**1** 94.2% Compared Y-o-Y

New users **119.6%** 

01:26

**13.2**% **1** 

Avg. Session Time Engagement rate 69%

-9.5%

#### How is site traffic trending?



#### **Top US Army Installations**

Sorted by Total Users

| Installation         | Total users 🔻 |
|----------------------|---------------|
| www.armymwr.com      | 467           |
| training.armymwr.com | 25            |
| cavazos.armymwr.com  | 7             |
| jblm.armymwr.com     | 7             |

#### Which channels are driving traffic?



| Session source             | Total users ▼ |
|----------------------------|---------------|
| google                     | 305           |
| armyfamilywebportal.com    | 113           |
| bing                       | 29            |
| (direct)                   | 25            |
| myarmybenefits.us.army.mil | 19            |
| home.army.mil              | 4             |
| safe.menlosecurity.com     | 4             |
| duckduckgo