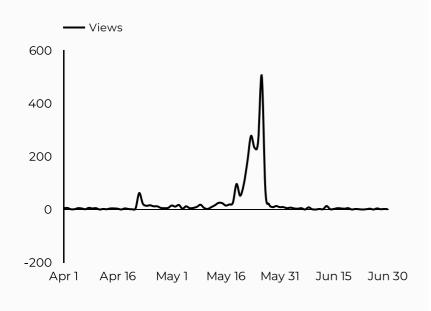

1             |

#### Which channels are driving traffic?



| Session source               | Total users ▼ |
|------------------------------|---------------|
| google                       | 99            |
| m.facebook.com               | 54            |
| (direct)                     | 28            |
| bing                         | 19            |
| lm.facebook.com              | 10            |
| l.facebook.com               | 7             |
| facebook.com                 | 2             |
| t.co                         | 2             |
| yahoo                        | 2             |
| armymwr.us11.list-manage.com | 1             |



# Memorial Day

views **2,369** 

Sessions **2,145** 

Total users 1,812

New users 730

Engagement rate

67%

#### How is site traffic trending?



#### Which channels are driving traffic?



#### **Top US Army Installations**

Sorted by Total Users

| Installation            | Total users ▼ |
|-------------------------|---------------|
| www.armymwr.com         | 358           |
| campbell.armymwr.com    | 246           |
| jackson.armymwr.com     | 205           |
| wiesbaden.armymwr.com   | 144           |
| cavazos.armymwr.com     | 138           |
| stuttgart.armymwr.com   | 114           |
| hawaii.armymwr.com      | 110           |
| novosel.armymwr.com     | 105           |
| meade.armymwr.com       | 81            |
| gregg-adams.armymwr.com | 80            |
|                         |               |

| Session source  | Total users 🕶 |
|-----------------|---------------|
| google          | 947           |
| (direct)