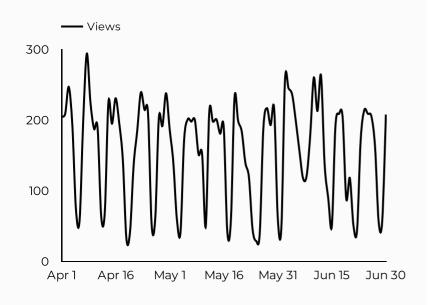

|
| benning.armymwr.com    | 2             |
|                        |               |

| Session source              | Total users ▼ |
|-----------------------------|---------------|
| (direct)                    | 57            |
| google                      | 30            |
| lm.facebook.com             | 2             |
| chatgpt.com                 | 1             |
| l.facebook.com              | 1             |
| m.facebook.com              | 1             |
| stage.mwremployeeportal.com | 1             |
| yahoo                       | 1             |



# Financial Readiness Program (FRP)

Views 14,270 **★** 6.6%

Sessions 13,024 Total users 9,790

New users 5,023

-2.0%

Avg. Session Time Engagement rate

02:43 **1**4.3%

62%

**₹** -2.1%

#### How is site traffic trending?



#### Which channels are driving traffic?



#### **Top US Army Installations**

Sorted by Total Users

| Installation          | Total users 🕶 |
|-----------------------|---------------|
| www.armymwr.com       | 1,580         |
| bragg.armymwr.com     | 1,278         |
| bliss.armymwr.com     | 1,035         |
| carson.armymwr.com    | 887           |
| benning.armymwr.com   | 548           |
| campbell.armymwr.com  | 498           |
| jblm.armymwr.com      | 477           |
| humphreys.armymwr.com | 402           |
| sill.armymwr.com      | 391           |
| wiesbaden.armymwr.com | 301           |
|                       |               |

| Session source                      | Total users ▼ |
|-------------------------------------|---------------|
| google